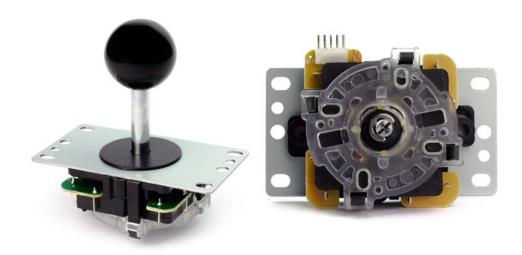

# Joystick specifications

- 35mm black ball top
- Black dust cover
- 8-way square restrictor gate
- 9mm diameter, 36mm tall shaft
- 5-pin connector
  - More information here

This clicky joystick is great for DIY arcade builds, and it has a handy 5-pin connector that means connecting it is just a case of plugging in a single cable connector.

### Features

- 35mm black ball top
- Black dust cover
- 8-way square restrictor gate
- 9mm diameter, 36mm tall shaft
- 5-pin connector (compatible with JST-XH cable)

#### Notes

- Pinout: up, down, right, left, ground (from pin closest to centre)
- Overall dimensions (including ball-top): 106x70x95mm
- Mounting plate dimensions: 60x95mm
- Corner hole centres (5mm holes): 44x82mm
- Centre hole centres (6mm holes): 85mm