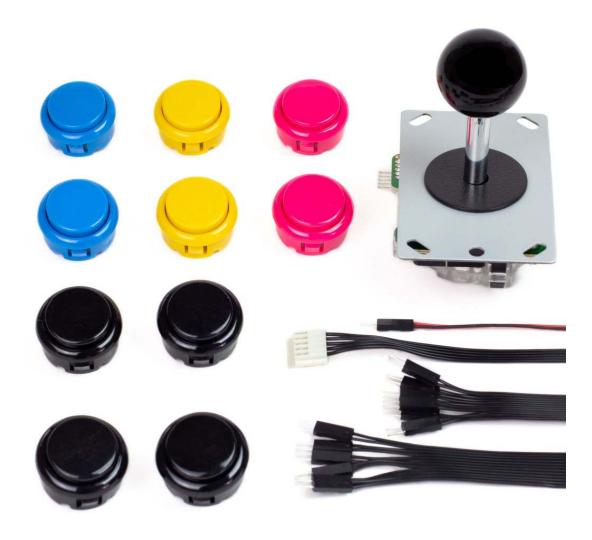

### Kit contents

- Clicky joystick with black ball top (with 5-pin connector)
- 10x 30mm push-fit arcade buttons (4x black, 2x yellow, 2x pink, 2x blue)
- Wiring loom

# Joystick specifications

- 35mm black ball top
- Black dust cover
- 8-way square restrictor gate
- 9mm diameter, 36mm tall shaft
- 5-pin connector
  - More information here

This clicky joystick is great for DIY arcade builds, and it has a handy 5-pin connector that means connecting it is just a case of plugging in a single cable connector.

We'd recommend also picking up one of our new **Picade wiring looms**, which includes a 5-pin connector to 5x Dupont connector cable that can be used with this joystick.