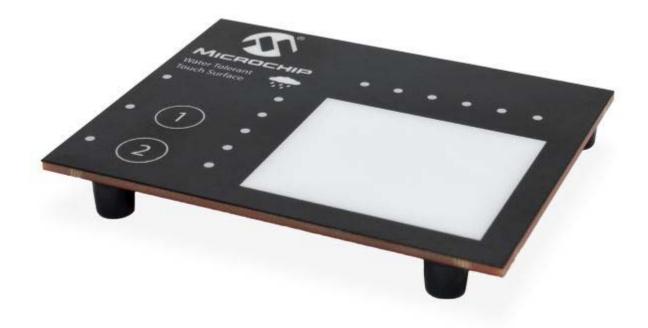

## Summary

The DM0164149 Water Tolerant 2D Touch Surface development kit - PIC Edition enables easy evaluation of the 2D Touch Surface library. The kit demonstrates water tolerance and noise immunity on a touch pad and has two touch buttons, all controlled by the same MCU.

## **Product Features**

- Touch Pad: 5x6 durface, diamond pattern with dedicated driven shield
- Two Self-Capacitance, water tolerant Touch buttons
- PIC16F18456 8-bit PIC Microcontroller 32 MHz, 28 Kbytes Flash, 2 Kbytes RAM, 256 bytes of EEPROM
- Debugging and Programming: PKoB 4 (direct MPLAB and Daa Visualizer support
- LEDs to indicate position and mode
- LED Driver: MCP23017