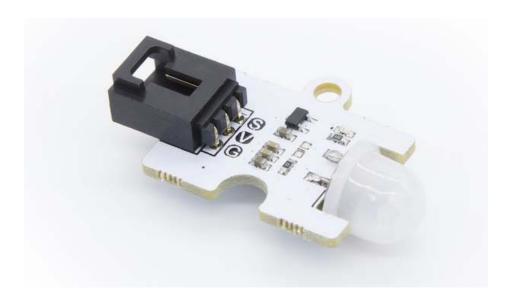

## **Octopus PIR Sensor Brick**

The Pi Supply Octopus PIR Sensor module is a module based on the AM412 pyroelectric digital smart sensor. It can be used in sensing and detection of human or animal motion, The sensing distance is roughly 4-5 metres.