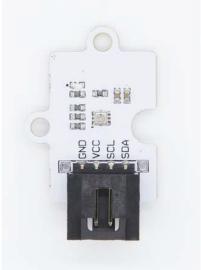

## Octopus BME280 Pressure Sensor

The Pi Supply Octopus BME280 Pressure Sensor is an electric brick which has integrated temperature sensor, air pressure sensor, and humidity sensor onboard. It can be used to measure humidity, temperature, and air pressure, or even to calculate the altitude according to the measured air pressure.