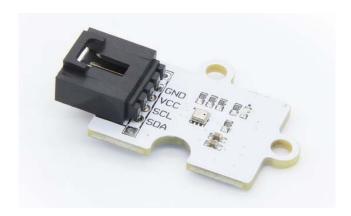

## Octopus BME280 Pressure Sensor

The Pi Supply Octopus BME280 Pressure Sensor is an electric brick which has integrated temperature sensor, air pressure sensor, and humidity sensor onboard. It can be used to measure humidity, temperature, and air pressure, or even to calculate the altitude according to the measured air pressure.