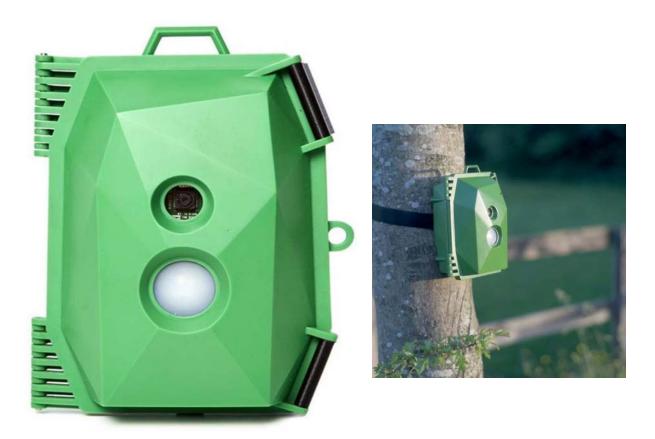

## NatureBytes Wildlife Camera Case

Our robust case will protect your electronics from the elements, it is compatible with all Raspberry Pi models, it has an IR Lens to optimise motion detection, a camera strap so you can set-up your ideal wildlife shots or you can take advantage of the electronics mount, with space for additional sensors, power solutions and upgrades....and it looks awesome!

The NatureBytes Wildlife Camera Case is the perfect weatherproof housing to take your Raspberry Pi and camera outdoors.

Designed and made by tech and conservation experts in the UK.

The robust weatherproof case will protect your electronics from the elements, it is compatible with all Raspberry Pi models, it has an IR Lens to optimise motion detection, a camera strap so you can set-up your ideal wildlife shots or you can take advantage of the electronics mount, with space for additional sensors, power solutions and upgrades....and it looks awesome!

## Note: this is for the case only - no electronics included.

- Weatherproof (certified IP55)
- Electronics mount compatible with all models of Raspberry Pi (including model B and Zero models)
- Fresnel IR lens to optimise motion detection
- Clip and hinge opening for easy access to the Pi's ports and internal components
- Nylon camera attachment strap for securing outside
- Can be secured with a padlock
- Fasteners and spacers for attaching electronics
- Rear cable access
- Rear attachments for modular upgrades
- No soldering required
- Bill of materials for Cam kit can be found here https://cdn.shopify.com/s/files/1/2187/3161/files/Cam\_Kit\_BOM.pdf

## Dimensions

• When closed: 16.5cm x 11.2cm x 7.8 cm

Weatherproof case