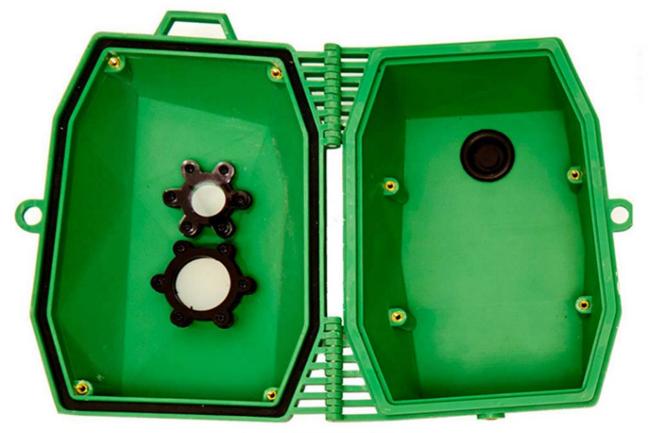

## Note: this is for the case only - no electronics included.

- Weatherproof (certified IP55)
- Electronics mount compatible with all models of Raspberry Pi (including model B and Zero models)
- Fresnel IR lens to optimise motion detection
- Clip and hinge opening for easy access to the Pi's ports and internal components
- Nylon camera attachment strap for securing outside
- Can be secured with a padlock
- Fasteners and spacers for attaching electronics
- Rear cable access
- Rear attachments for modular upgrades
- No soldering required
- Bill of materials for Cam kit can be found here https://cdn.shopify.com/s/files/1/2187/3161/files/Cam\_Kit\_BOM.pdf

## Wildlife Cam Kit BOM 2018

| Provided by Naturebytes<br>Case and inserts |                                     |  |
|---------------------------------------------|-------------------------------------|--|
|                                             |                                     |  |
| 1                                           | Injection moulded case              |  |
| 2                                           | Lenses                              |  |
| 3                                           | Brass inserts                       |  |
| 4                                           | Gaskets                             |  |
| 5                                           | Grommet                             |  |
| 6                                           | Acrylic insert to fit all pi models |  |
| 7                                           | Acrylic Battery Holder              |  |