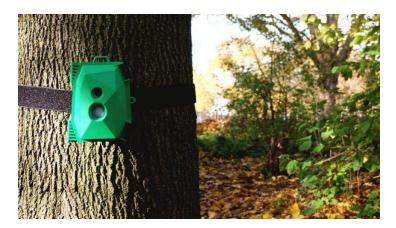

## NatureBytes Wildlife Camera Case

Our robust case will protect your electronics from the elements, it is compatible with all Raspberry Pi models, it has an IR Lens to optimise motion detection, a camera strap so you can set-up your ideal wildlife shots or you can take advantage of the electronics mount, with space for additional sensors, power solutions and upgrades....and it looks awesome!

The NatureBytes Wildlife Camera Case is the perfect weatherproof housing to take your Raspberry Pi and camera outdoors.

Designed and made by tech and conservation experts in the UK.

The robust weatherproof case will protect your electronics from the elements, it is compatible with all Raspberry Pi models, it has an IR Lens to optimise motion detection, a camera strap so you can set-up your ideal wildlife shots or you can take advantage of the electronics mount, with space for additional sensors, power solutions and upgrades....and it looks awesome!

## Note: this is for the case only - no electronics included.

- Weatherproof (certified IP55)
- Electronics mount compatible with all models of Raspberry Pi (including model B and Zero models)
- Fresnel IR lens to optimise motion detection
- Clip and hinge opening for easy access to the Pi's ports and internal components
- Nylon camera attachment strap for securing outside
- Can be secured with a padlock
- Fasteners and spacers for attaching electronics
- Rear cable access
- Rear attachments for modular upgrades
- No soldering required
- Bill of materials for Cam kit can be found here https://cdn.shopify.com/s/files/1/2187/3161/files/Cam\_Kit\_BOM.pdf