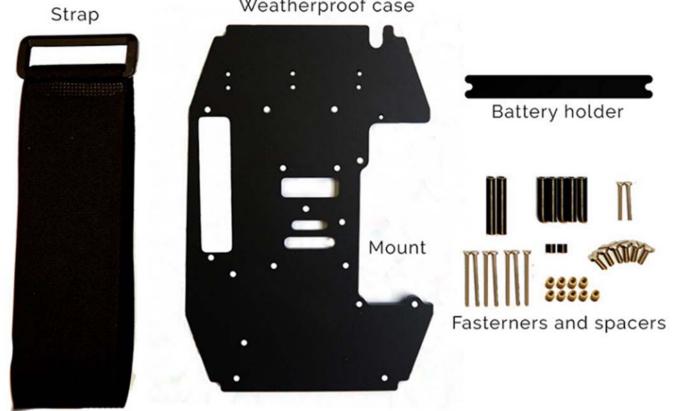

## Wildlife Cam Kit BOM 2018

| Provided by Naturebytes<br>Case and inserts |                                     |  |
|---------------------------------------------|-------------------------------------|--|
|                                             |                                     |  |
| 1                                           | Injection moulded case              |  |
| 2                                           | Lenses                              |  |
| 3                                           | Brass inserts                       |  |
| 4                                           | Gaskets                             |  |
| 5                                           | Grommet                             |  |
| 6                                           | Acrylic insert to fit all pi models |  |
| 7                                           | Acrylic Battery Holder              |  |

| Assembly fixtures and fittings |                                                       |             |  |
|--------------------------------|-------------------------------------------------------|-------------|--|
| Part.No.                       | Part Name/Description                                 | No.per case |  |
| 8                              | Black Velcro Strap                                    | 1           |  |
| 9                              | Screws m2 12 mm (cheese head screws, stainless steel) | 2           |  |
| 10                             | Screws m2 25 mm (cheese head screws, stainless steel) | 7           |  |
| 11                             | M3 6mm Screws                                         | 6           |  |
| 12                             | Brass M2 Inserts                                      | 9           |  |
| 13                             | Spacers 15 mm                                         | 5           |  |
| 14                             | Spacers 18 mm                                         | 2           |  |
| 14                             | Rubber grommet                                        | 1           |  |