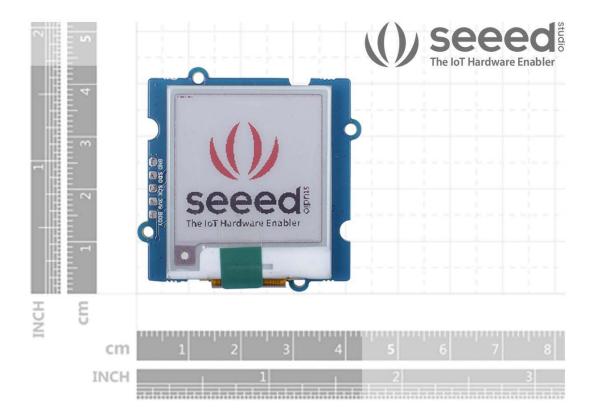

## Grove - Triple Color E-Ink Display 1.54"

**SKU** 104020129

The Grove - Triple Color E-Ink Display 1.54'' is a screen that can still be displayed after power off, we call it E-Paper(electronic paper) or E-Ink. The display is a TFT active matrix electrophoretic display, with interface and a reference system design. The 1.54" active area contains 152×152 pixels, and has 1-bit white/black and 1-bit red full display capabilities.