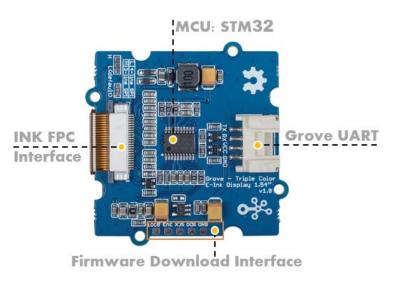

#### Pinout

Figure 1. pinout

We have also prepared another 2.13 inch, 104x212 e-paper for you. Please check the Grove - Triple Color E-Ink Display2.13''