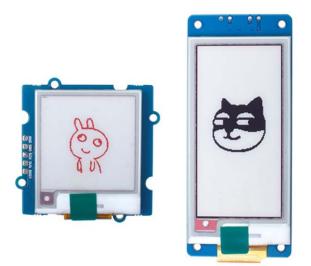

## Grove - Triple Color E-Ink Display 1.54"

**SKU** 104020129

The Grove - Triple Color E-Ink Display 1.54'' is a screen that can still be displayed after power off, we call it E-Paper(electronic paper) or E-Ink. The display is a TFT active matrix electrophoretic display, with interface and a reference system design. The 1.54" active area contains 152×152 pixels, and has 1-bit white/black and 1-bit red full display capabilities.

#### Pinout

Figure 1. pinout

We have also prepared another 2.13 inch, 104x212 e-paper for you. Please check the Grove - Triple Color E-Ink Display2.13''