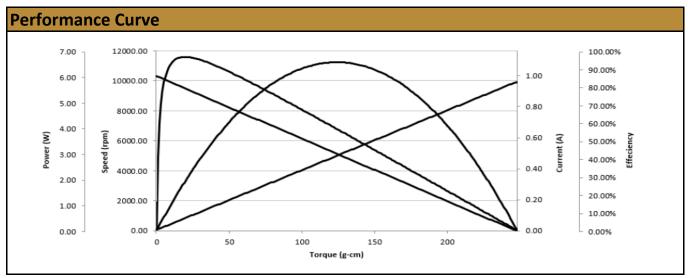

## Contact Us for alternative solutions!

| Specifications |                    |
|----------------|--------------------|
| Motor Type:    | Coreless - Brushed |
| Rated Voltage: | 24V DC             |
| Rated Speed:   | 9,509 rpm          |
| Rated Torque:  | 19 g.cm            |
| Rated Current: | 80 mA              |

| No-Load Speed:     | 10,300 rpm (+/- 10%) |
|--------------------|----------------------|
| No-Load Current:   | < 15 mA              |
| Stall Torque:      | 247 g.cm             |
| Max. Power:        | 6.5 W                |
| Termination Style: | Terminals            |