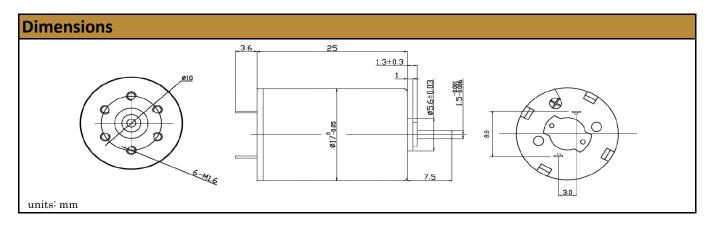

offers the latest technology when it comes to Coreless DC Motors. Our Coreless Brushed DC Motors offer superior performance due to a very low cogging torque resulting in higher acceleration rates.



## Contact Us for alternative solutions!

| Specifications |                    |
|----------------|--------------------|
| Motor Type:    | Coreless - Brushed |
| Rated Voltage: | 24V DC             |
| Rated Speed:   | 9,509 rpm          |
| Rated Torque:  | 19 g.cm            |
| Rated Current: | 80 mA              |

| No-Load Speed:     | 10,300 rpm (+/- 10%) |
|--------------------|----------------------|
| No-Load Current:   | < 15 mA              |
| Stall Torque:      | 247 g.cm             |
| Max. Power:        | 6.5 W                |
| Termination Style: | Terminals            |