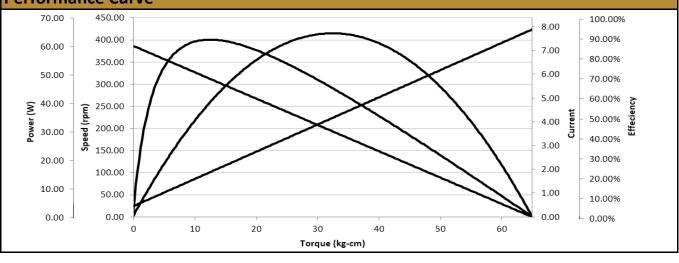

Contact Us for alternative solutions!

| Specifications |                    |  |
|----------------|--------------------|--|
| Gearhead Type: | Planetary          |  |
| Motor Type:    | Brushless - 8 Pole |  |
| Rated Voltage: | 24V DC             |  |
| Rated Speed:   | 267 rpm            |  |
| Rated Torque:  | 14 kg.cm           |  |
| Rated Current: | 2 A                |  |

| No-Load Speed:     | 386 rpm (+/- 10%)     |
|--------------------|-----------------------|
| No-Load Current:   | < 0.60 A              |
| Stall Torque:      | 65 kg.cm              |
| Max. Power:        | 64 W                  |
| Reduction Ratio:   | 15:1                  |
| Termination Style: | Lead Wires (26/20AWG) |