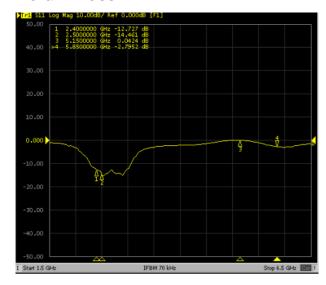

use only







# Tango 28

2.4GHz Tiny stubby panel mount WiFi/Bluetooth antenna

## **Electrical Specifications**

| Operating temperature: | -30 to +65°C |
|------------------------|--------------|
| Impedance:             | 50 Ohm       |
| Gain:                  | 0 dBi        |
| VSWR:                  | < 1.7:1      |
| Frequency Range:       | 2.4 - 2.5GHz |

## **Mechanical Specifications**

| Dimensions:            | L: 18.3mm 8.5mm Ø |
|------------------------|-------------------|
| Cable:                 | RG178             |
| Operating Temperature: | -25 to +75°C      |
| Storage Temperature:   | -35 to +75°C      |
| Indoor use only        |                   |







# Tango 28

2.4GHz Tiny stubby panel mount WiFi/Bluetooth antenna

#### **VSWR**



#### **Return Loss**



### **Ordering Details**

Part number Description

TANGO28/0.1M/IPEX/S/S/35

2.4GHz 12.3mm very small stubby / panel mount WiFi / Bluetooth antenna