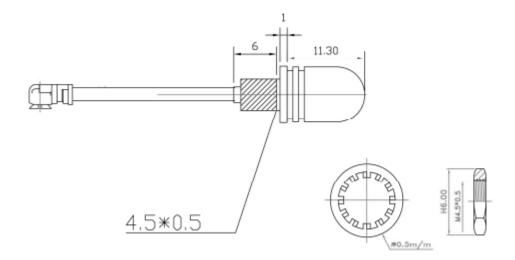

### **Key Features**

- Panel mount, small stubby WiFi antenna
- Tiny 12.3mm height from panel surface to antenna top
- 5mm threaded segment

The standard version comes with 100mm of 1.13mm Ø cable and an IPEX / uFL connector. Alternative connectors and cable lengths may be specified for volume orders.

## **Mechanical Specifications**

| Dimensions:            | L: 18.3mm 8.5mm Ø |
|------------------------|-------------------|
| Cable:                 | RG178             |
| Operating Temperature: | -25 to +75°C      |
| Storage Temperature:   | -35 to +75°C      |
| Indoor use only        |                   |