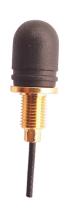

# Tango 28

2.4GHz Tiny stubby panel mount WiFi/Bluetooth antenna

### **General Description**

The Tango 28 is a very small panel mount WiFi / Bluetooth antenna. Ideal for small projects located within a good signal zone.

The antenna is compatible with Bluetooth, WiFi and Zigbee enabled IoT devices.