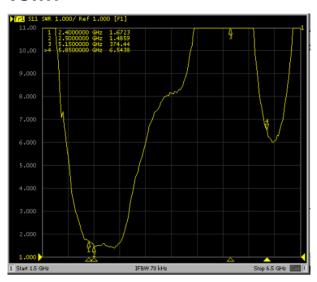

## **Electrical Specifications**

| Operating temperature: | -30 to +65°C |
|------------------------|--------------|
| Impedance:             | 50 Ohm       |
| Gain:                  | 0 dBi        |
| VSWR:                  | < 1.7:1      |
| Frequency Range:       | 2.4 - 2.5GHz |

#### **VSWR**