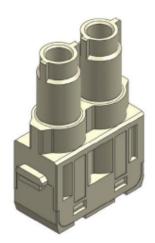

#### 2. Description of the Change

We have added chamfers to the mating face of the Han-Modular® 70 A Module and the Han® HV Single Module.

Also, to keep in-line with coding safety, coding fins have been enlarged.

The new chamfers and coding fins are marked red on the drawings shown below.

Old version

70A Female Axial Screw

Exemplary drawing

70 A Female Crimp HV Single Female

Exemplary drawing

70 A Male Axial Screw

Exemplary drawing

### 3. Impact on the Product Specification

The new chamfers improve the mating process of the Han® 70 A Modules and Han® HV Single Modules. As a result, easier matings by hand and in combination with docking frames is realized.