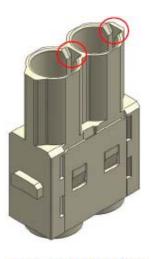

#### 2. Description of the Change

We have added chamfers to the mating face of the Han-Modular® 70 A Module and the Han® HV Single Module.

Also, to keep in-line with coding safety, coding fins have been enlarged.

The new chamfers and coding fins are marked red on the drawings shown below.

Old version

70A Female Axial Screw

Exemplary drawing

70 A Female Crimp HV Single Female

Exemplary drawing

70 A Male Axial Screw

Exemplary drawing

### 3. Impact on the Product Specification

The new chamfers improve the mating process of the Han® 70 A Modules and Han® HV Single Modules. As a result, easier matings by hand and in combination with docking frames is realized.