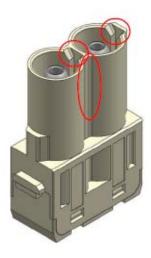

#### 2. Description of the Change

We have added chamfers to the mating face of the Han-Modular® 70 A Module and the Han® HV Single Module.

Also, to keep in-line with coding safety, coding fins have been enlarged.

The new chamfers and coding fins are marked red on the drawings shown below.

Old version

70A Female Axial Screw

Exemplary drawing

70 A Female Crimp HV Single Female

Exemplary drawing

70 A Male Axial Screw

Exemplary drawing

### 3. Impact on the Product Specification

The new chamfers improve the mating process of the Han® 70 A Modules and Han® HV Single Modules. As a result, easier matings by hand and in combination with docking frames is realized.