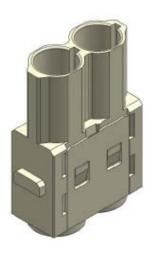

#### 2. Description of the Change

We have added chamfers to the mating face of the Han-Modular® 70 A Module and the Han® HV Single Module.

Also, to keep in-line with coding safety, coding fins have been enlarged.

The new chamfers and coding fins are marked red on the drawings shown below.

Old version

70A Female Axial Screw

Exemplary drawing

70 A Female Crimp HV Single Female

Exemplary drawing

70 A Male Axial Screw

Exemplary drawing

### 3. Impact on the Product Specification

The new chamfers improve the mating process of the Han® 70 A Modules and Han® HV Single Modules. As a result, easier matings by hand and in combination with docking frames is realized.