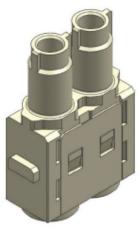

The new chamfers and coding fins are marked red on the drawings shown below.

Old version

70A Female Axial Screw

Exemplary drawing

70 A Female Crimp HV Single Female

Exemplary drawing

70 A Male Axial Screw

Exemplary drawing

### 3. Impact on the Product Specification

The new chamfers improve the mating process of the Han® 70 A Modules and Han® HV Single Modules. As a result, easier matings by hand and in combination with docking frames is realized.