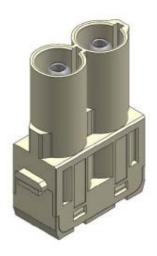

#### 2. Description of the Change

We have added chamfers to the mating face of the Han-Modular® 70 A Module and the Han® HV Single Module.

Also, to keep in-line with coding safety, coding fins have been enlarged.

The new chamfers and coding fins are marked red on the drawings shown below.

Old version

70A Female Axial Screw

Exemplary drawing

70 A Female Crimp HV Single Female

Exemplary drawing

70 A Male Axial Screw

Exemplary drawing

### 3. Impact on the Product Specification

The new chamfers improve the mating process of the Han® 70 A Modules and Han® HV Single Modules. As a result, easier matings by hand and in combination with docking frames is realized.