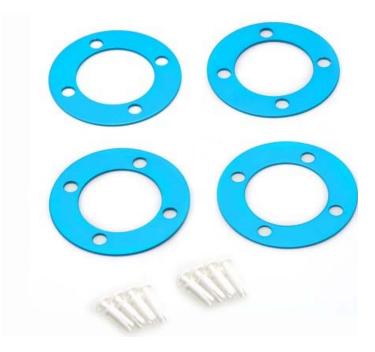

## **Timing Pulley Slice 62T B - Blue (4-Pack)**

SKU: 83024 Weight: 15.00 Gram

Makeblock Timing Pulley Slice 62T-B is the new version of Timing Pulley Slice 62T-Blue. As the "dam-board" of Timing Pulley 62T, Timing Pulley Slice 62T-B can prevent the slipping of the timing belt when working .

## **Features:**

- Made from 6061 aluminum , 0.8mm thick, anodized surface.
- Diameters: 25mm (inside), 42mm (outside).
- 8 Plastic Rivets included.
- Sold in four.

## Part List:

- 4 x Timing Pulley Slice 62T B Blue
- 8 x Plastic Rivets R4120

https://store.makeblock.com/timing-pulley-slice-62t-b-blue-4-pack/2-26-19