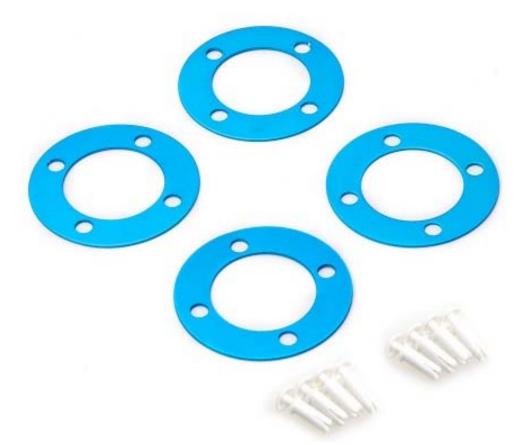

## **Timing Pulley Slice 62T B - Blue (4-Pack)**

SKU: 83024 Weight: 15.00 Gram

Makeblock Timing Pulley Slice 62T-B is the new version of Timing Pulley Slice 62T-Blue. As the "dam-board" of Timing Pulley 62T, Timing Pulley Slice 62T-B can prevent the slipping of the timing belt when working .

## **Features:**

- Made from 6061 aluminum , 0.8mm thick, anodized surface.
- Diameters: 25mm (inside), 42mm (outside).
- 8 Plastic Rivets included.
- Sold in four.

## Part List:

- 4 x Timing Pulley Slice 62T B Blue
- 8 x Plastic Rivets R4120

https://store.makeblock.com/timing-pulley-slice-62t-b-blue-4-pack/2-26-19