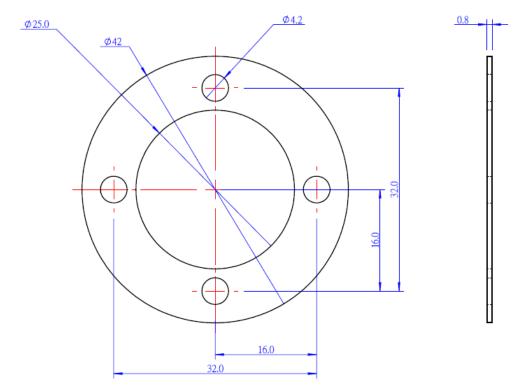

## Size Chart(mm):

## **Features:**

- Made from 6061 aluminum , 0.8mm thick, anodized surface.
- Diameters: 25mm (inside), 42mm (outside).
- 8 Plastic Rivets included.
- Sold in four.