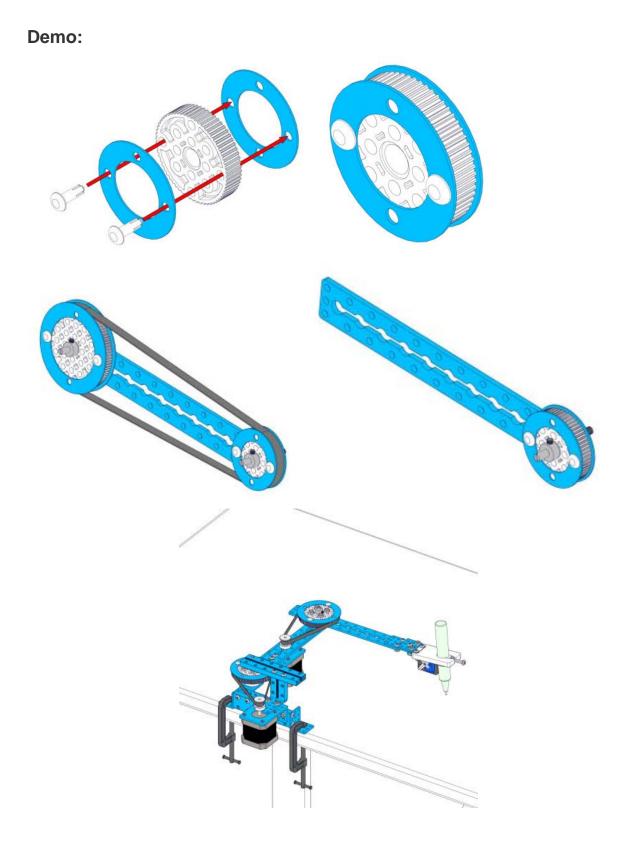

## **Timing Pulley Slice 62T B - Blue (4-Pack)**

SKU: 83024 Weight: 15.00 Gram

Makeblock Timing Pulley Slice 62T-B is the new version of Timing Pulley Slice 62T-Blue. As the "dam-board" of Timing Pulley 62T, Timing Pulley Slice 62T-B can prevent the slipping of the timing belt when working .