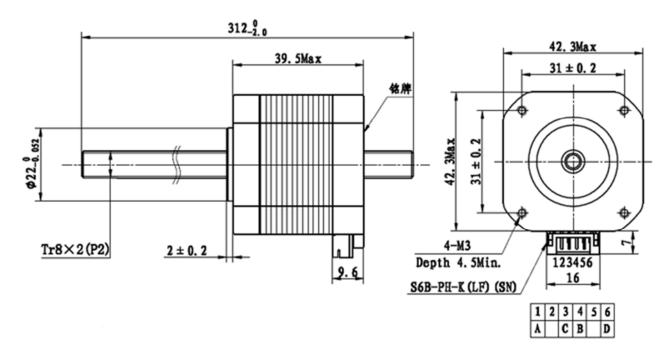

of the motor will be along a straight line when the T8 lead screw is meshing with the screw thread inside the motor.

When the lead screw is fixed, the motor will achieve a linear motion which will simplify the XY style motion structure. When the motor is fixed, the lead screw will start a linear motion, for instance, a pull-out structure created by the lead screw working with a cylinder.

42BYG Through-type Lead Screw Stepper Motor is widely used in all projects that require a high-precision motion.

## Features:

- High-precision linear motion;
- Simple structure and multi-function;

# **Specification:**

• Phase Number: 2;

• Wire Number: 4;

Screw Lead: 2mm;

• Step Angle: 1.8°;

• Rated Current: 1.5A;

• Rotor Rotational Inertia: 57g.cm?;

• Insulation Class: B.

# Size Chart (mm):



### Demo:



#### **Part List:**

1 x 42BYG Through-type Lead Screw Stepper Motor 1 x Lead Screw T8\*312mm