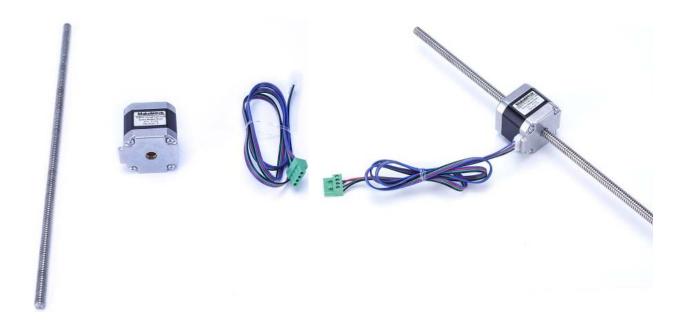

#### **Part List:**

1 x 42BYG Through-type Lead Screw Stepper Motor 1 x Lead Screw T8\*312mm