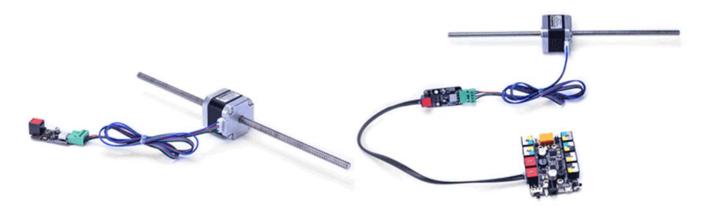

will be along a straight line when the T8 lead screw is meshing with the screw thread inside the motor.

When the lead screw is fixed, the motor will achieve a linear motion which will simplify the XY style motion structure. When the motor is fixed, the lead screw will start a linear motion, for instance, a pull-out structure created by the lead screw working with a cylinder.

42BYG Through-type Lead Screw Stepper Motor is widely used in all projects that require a high-precision motion.

## Features:

- High-precision linear motion;
- Simple structure and multi-function;

# **Specification:**

• Phase Number: 2;

• Wire Number: 4;

Screw Lead: 2mm;

• Step Angle: 1.8°;

• Rated Current: 1.5A;

• Rotor Rotational Inertia: 57g.cm?;

• Insulation Class: B.

# Size Chart (mm):



### Demo:



#### **Part List:**

1 x 42BYG Through-type Lead Screw Stepper Motor 1 x Lead Screw T8\*312mm