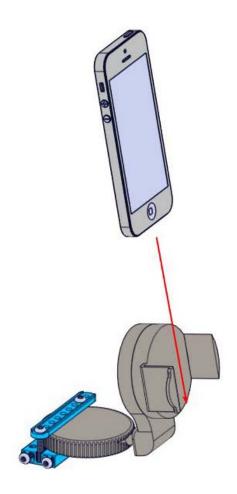

# 360° Mobile Phone Bracket

SKU: 62452 Weight: 65.00 Gram

### What Is 360° Mobile Phone Bracket?

The mobile phone bracket is used to stabilize all sizes of mobile phones. Users are allowed to adjust shooting angle in 360°. Rotate to press it on the flat, the bracket base will firmly adhere to the flat.

#### **Features**

? Great tensile strength to stabilize all sizes of cellphones;

? Rotate in 360°;

? Bracket base adheres to the flat through a sucker.

## **Demo:**



## Size Chart (mm):





| Specifications                         |                              |
|----------------------------------------|------------------------------|
| SKU                                    | 62452                        |
| Product Name                           | 360°Mobile Phone Bracket     |
| Gross Weight                           | 65g                          |
| Package Content (Quantity x Part Name) | 1 x 360°Mobile Phone Bracket |