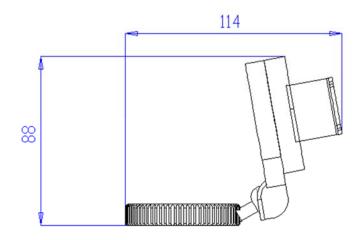

## Size Chart (mm):

| Specifications                         |                              |
|----------------------------------------|------------------------------|
| SKU                                    | 62452                        |
| Product Name                           | 360°Mobile Phone Bracket     |
| Gross Weight                           | 65g                          |
| Package Content (Quantity x Part Name) | 1 x 360°Mobile Phone Bracket |