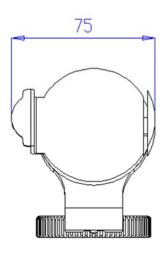

## Size Chart (mm):

| Specifications                         |                              |
|----------------------------------------|------------------------------|
| SKU                                    | 62452                        |
| Product Name                           | 360°Mobile Phone Bracket     |
| Gross Weight                           | 65g                          |
| Package Content (Quantity x Part Name) | 1 x 360°Mobile Phone Bracket |