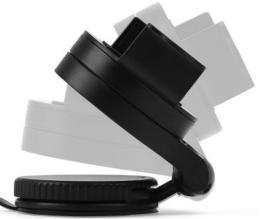

## **Demo:**

### What Is 360° Mobile Phone Bracket?

The mobile phone bracket is used to stabilize all sizes of mobile phones. Users are allowed to adjust shooting angle in 360°. Rotate to press it on the flat, the bracket base will firmly adhere to the flat.