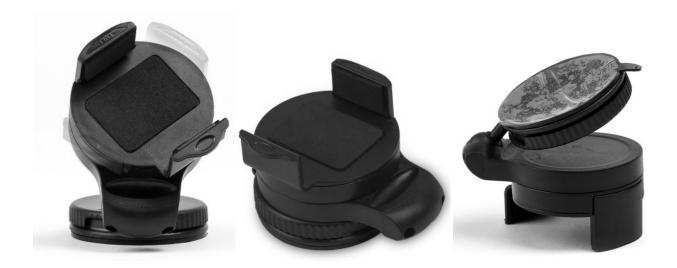

### What Is 360° Mobile Phone Bracket?

The mobile phone bracket is used to stabilize all sizes of mobile phones. Users are allowed to adjust shooting angle in 360°. Rotate to press it on the flat, the bracket base will firmly adhere to the flat.

#### **Features**

? Great tensile strength to stabilize all sizes of cellphones;

? Rotate in 360°;

? Bracket base adheres to the flat through a sucker.