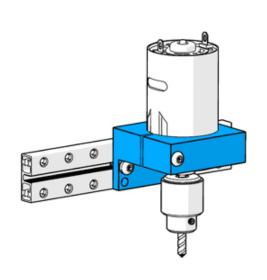

# CNC Motor Bracket - Blue

SKU: 61810 Weight: 65.00 Gram

#### **Description**:

CNC Motor Bracket is specially designed for fixing 555 High-speed CNC Motor on your projects. With the 4mm through holes on this bracket, you are able to connect it to other Makeblock parts to create projects.

This bracket can be used together with 555 High-speed CNC Motor and some cutting tools to build a CNC machine or a bench-type drilling machine or turn a 3D printer to a CNC machine.