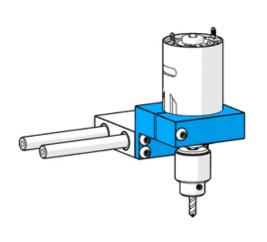

This bracket can be used together with 555 High-speed CNC Motor and some cutting tools to build a CNC machine or a bench-type drilling machine or turn a 3D printer to a CNC machine.

# **Building Examples:**