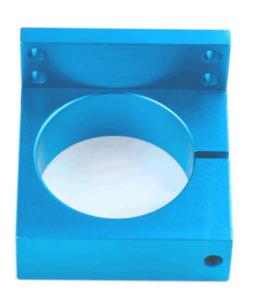

#### **Description**:

CNC Motor Bracket is specially designed for fixing 555 High-speed CNC Motor on your projects. With the 4mm through holes on this bracket, you are able to connect it to other Makeblock parts to create projects.

#### **Features:**

- Can be connected to Slide with Copper Sleeve, Bracket 3x6, all Beam0824 series and Beam2424 series perfectly;
- Made from heavy-duty 6061 aluminum extrusion with anodized surface for long-time use;
- Great machining accuracy and mechanical intensity;
- 4mm through holes on the bracket for easy assembling.

# **Specification:**

- Material: 6061 Aluminum;
- Product Dimension (L\*W\*H): 48 x 48 x 32mm (1.88 x 1.88 x 1.25inch);
- Net Weight: 62g (2.19oz);