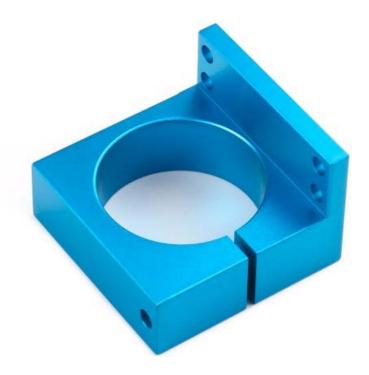

#### **Description**:

CNC Motor Bracket is specially designed for fixing 555 High-speed CNC Motor on your projects. With the 4mm through holes on this bracket, you are able to connect it to other Makeblock parts to create projects.

#### **Features:**

- Can be connected to Slide with Copper Sleeve, Bracket 3x6, all Beam0824 series and Beam2424 series perfectly;
- Made from heavy-duty 6061 aluminum extrusion with anodized surface for long-time use;
- Great machining accuracy and mechanical intensity;
- 4mm through holes on the bracket for easy assembling.

# **Specification:**

- Material: 6061 Aluminum;
- Product Dimension (L\*W\*H): 48 x 48 x 32mm (1.88 x 1.88 x 1.25inch);
- Net Weight: 62g (2.19oz);