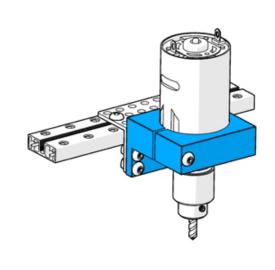

This bracket can be used together with 555 High-speed CNC Motor and some cutting tools to build a CNC machine or a bench-type drilling machine or turn a 3D printer to a CNC machine.

# **Building Examples:**