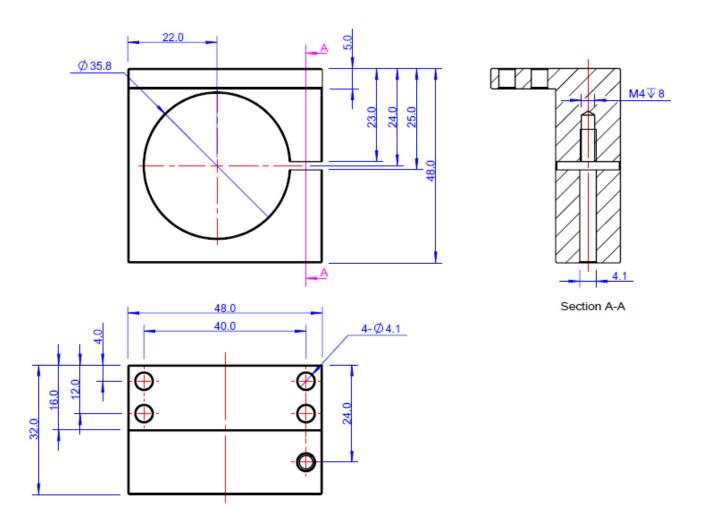

bracket, you are able to connect it to other Makeblock parts to create projects.

This bracket can be used together with 555 High-speed CNC Motor and some cutting tools to build a CNC machine or a bench-type drilling machine or turn a 3D printer to a CNC machine.

#### **Features:**

- Can be connected to Slide with Copper Sleeve, Bracket 3x6, all Beam0824 series and Beam2424 series perfectly;
- Made from heavy-duty 6061 aluminum extrusion with anodized surface for long-time use;
- Great machining accuracy and mechanical intensity;
- 4mm through holes on the bracket for easy assembling.

# **Specification:**

- Material: 6061 Aluminum;
- Product Dimension (L\*W\*H): 48 x 48 x 32mm (1.88 x 1.88 x 1.25inch);
- Net Weight: 62g (2.19oz);

# **Building Examples:**









## **Size Chart:**



### **Part List:**

1 x CNC Motor Bracket – Blue