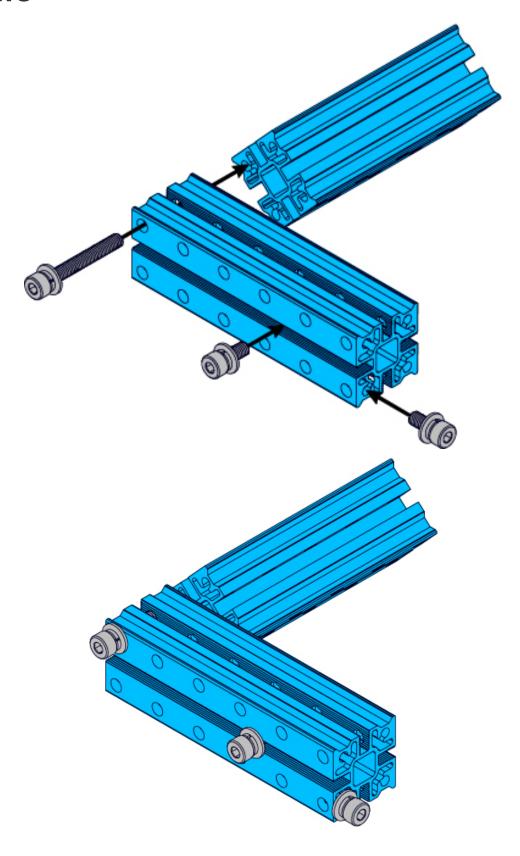

# **Slide Beam 2424-168**

SKU: 60838 Weight: 101.60 Gram

#### What Is Slide Beam 2424-168?

Slide Beam2424-168 is a frequently-used mechanical part of Makeblock platform, and also compatibles with most Makeblock mechanical components. There are various mounting holes and a threaded slot on the plane of this beam which allow you to assemble on other structures easily.

#### **Features**

- ? Made from heavy-duty 6061 aluminum extrusion and has a nice appearance. With holes on 16mm increments, and M4 threaded holes on both ends.
- ? High wear resistance, strong rigidity and high intensity.
- ? Cross-section area: 24\*24mm, length: 168mm.

## **DEMO**



### **Size Charts**



| Specifications                         |                        |
|----------------------------------------|------------------------|
| SKU                                    | 60838                  |
| Product Name                           | Slide Beam2424-168     |
| Length                                 | 168mm                  |
| Cross-section Area                     | 24x24x168mm            |
| Gross Weight                           | 101.6g(3.58oz)         |
| Package Content (Quantity x Part Name) | 1 x Slide Beam2424-168 |