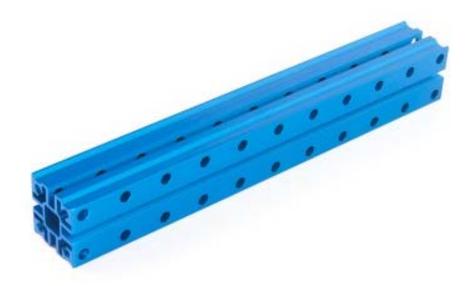

# **Slide Beam 2424-168**

SKU: 60838 Weight: 101.60 Gram

#### What Is Slide Beam 2424-168?

Slide Beam2424-168 is a frequently-used mechanical part of Makeblock platform, and also compatibles with most Makeblock mechanical components. There are various mounting holes and a threaded slot on the plane of this beam which allow you to assemble on other structures easily.

#### **Features**

- ? Made from heavy-duty 6061 aluminum extrusion and has a nice appearance. With holes on 16mm increments, and M4 threaded holes on both ends.
- ? High wear resistance, strong rigidity and high intensity.
- ? Cross-section area: 24\*24mm, length: 168mm.