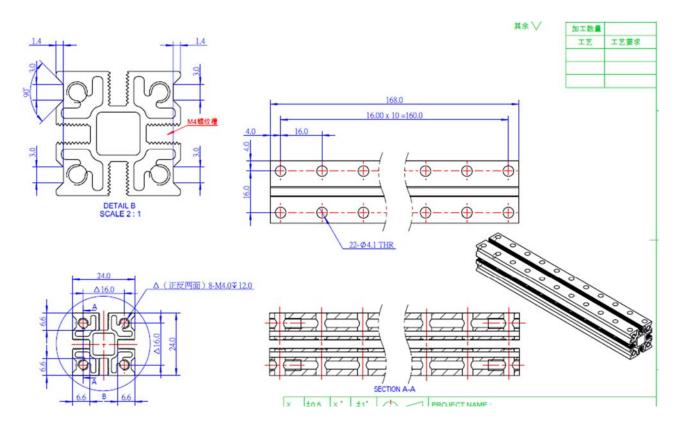

#### **Features**

- ? Made from heavy-duty 6061 aluminum extrusion and has a nice appearance. With holes on 16mm increments, and M4 threaded holes on both ends.
- ? High wear resistance, strong rigidity and high intensity.
- ? Cross-section area: 24\*24mm, length: 168mm.

### **Size Charts**

| Specifications                         |                        |
|----------------------------------------|------------------------|
| SKU                                    | 60838                  |
| Product Name                           | Slide Beam2424-168     |
| Length                                 | 168mm                  |
| Cross-section Area                     | 24x24x168mm            |
| Gross Weight                           | 101.6g(3.58oz)         |
| Package Content (Quantity x Part Name) | 1 x Slide Beam2424-168 |