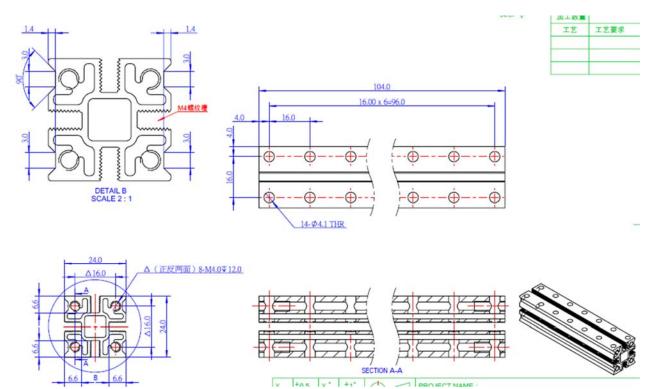

#### **Features**

? Made from heavy-duty 6061 aluminum extrusion and has a nice appearance. With holes on 16mm increments, and M4 threaded holes on both ends.

? High wear resistance, strong rigidity and high intensity.

? Cross-section area: 24\*24mm, length: 104mm.

## **Size Charts**

| Specifications                         |                        |
|----------------------------------------|------------------------|
| SKU                                    | 60822                  |
| Product Name                           | Slide Beam2424-104     |
| Length                                 | 104mm                  |
| Cross-section Area                     | 24x24x104mm            |
| Gross Weight                           | 66g(2.33oz)            |
| Package Content (Quantity x Part Name) | 1 x Slide Beam2424-104 |