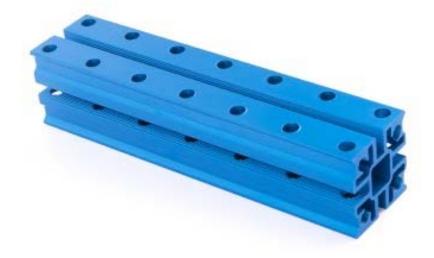

## What Is Slide Beam2424-104?

Slide Beam2424-104 is a frequently-used mechanical part of Makeblock platform, and also compatibles with most Makeblock mechanical components. There are various mounting holes and a threaded slot on the plane of this beam which allow you to assemble on other structures easily.

#### **Features**

? Made from heavy-duty 6061 aluminum extrusion and has a nice appearance. With holes on 16mm increments, and M4 threaded holes on both ends.

? High wear resistance, strong rigidity and high intensity.

? Cross-section area: 24\*24mm, length: 104mm.