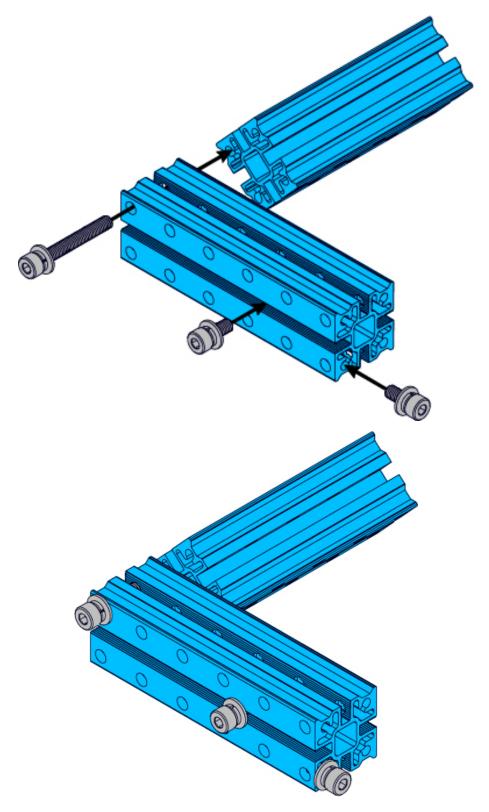

# Slide Beam2424-104

SKU: 60822 Weight: 66.00 Gram

## What Is Slide Beam2424-104?

Slide Beam2424-104 is a frequently-used mechanical part of Makeblock platform, and also compatibles with most Makeblock mechanical components. There are various mounting holes and a threaded slot on the plane of this beam which allow you to assemble on other structures easily.

#### **Features**

? Made from heavy-duty 6061 aluminum extrusion and has a nice appearance. With holes on 16mm increments, and M4 threaded holes on both ends.

? High wear resistance, strong rigidity and high intensity.

? Cross-section area: 24\*24mm, length: 104mm.

# DEMO



## **Size Charts**



| Specifications                         |                        |
|----------------------------------------|------------------------|
| SKU                                    | 60822                  |
| Product Name                           | Slide Beam2424-104     |
| Length                                 | 104mm                  |
| Cross-section Area                     | 24x24x104mm            |
| Gross Weight                           | 66g(2.33oz)            |
| Package Content (Quantity x Part Name) | 1 x Slide Beam2424-104 |

https://store.makeblock.com/slide%20beam2424-104/2-26-19