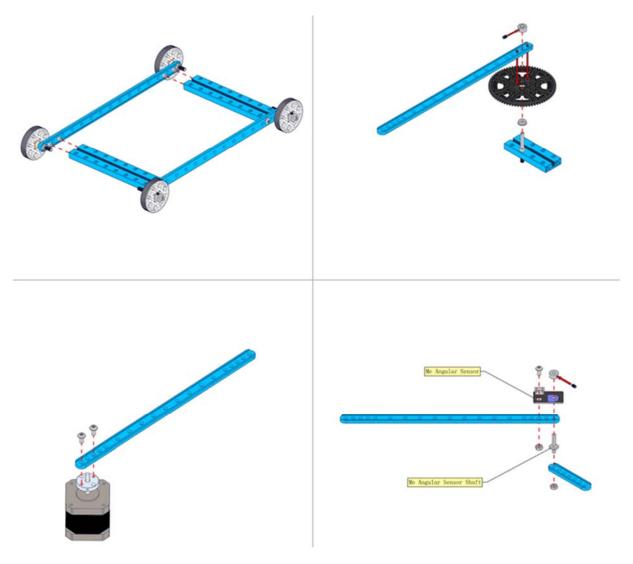

### **Building Examples:**

## Versatile Usage

- Works perfectly with Plastic Gear, Timing Pulley, other wheel-related parts, and motor shafts;
- Build various linking-rod structures thru different combinations;
- Can be used with angular sensor to enables angle feedback between 2 linking-rod parts;
- Equipped with slots for easy and flexible connection with Beam 0808 & 0824.