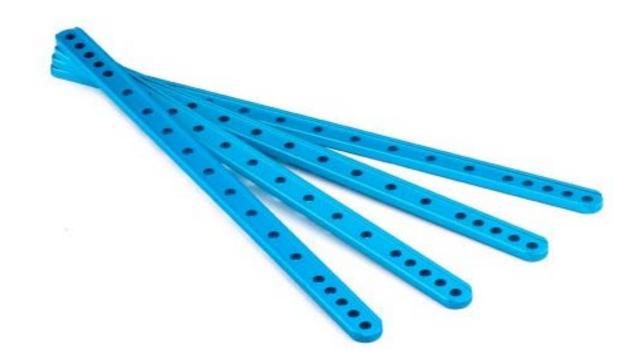

# Beam0412-236-Blue (4-Pack)

SKU: 60727 Weight: 88.00 Gram

## What Are Beams?

Beams are the most frequently-used parts of Makeblock platform which can be used to build all kinds of mechanical structures. Beam 0412 series is usually applied as linking-rod parts and comes with different length varying from 36mm to 236mm for various building needs.