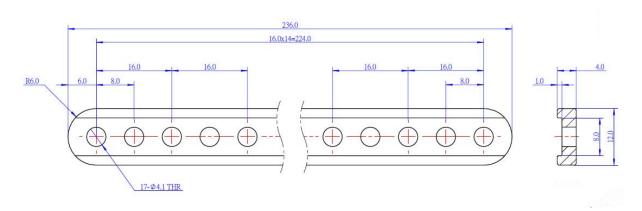

#### Size Chart (mm):

| Specifications     |                                       |
|--------------------|---------------------------------------|
| SKU                | 60727                                 |
| Material           | 6061 Aluminum                         |
| Diameter of holes  | 4mm                                   |
| Cross-section area | 4 x 12mm                              |
| Length             | 236mm                                 |
| Package content    | 4 x Beam 0412-236                     |
| Dimension          | 236 x 12 x 4mm (9.29 x 0.47 x 0.16'') |
| Net Weight         | 88g (3.1oz)                           |