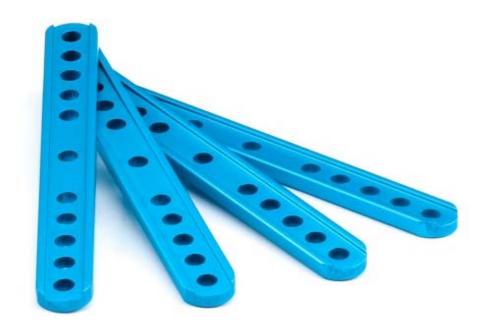

# Beam0412-108-Blue (4-Pack)

SKU: 60711 Weight: 38.40 Gram

#### What Are Beams?

Beams are the most frequently-used parts of Makeblock platform which can be used to build all kinds of mechanical structures. Beam 0412 series is usually applied as linking-rod parts and comes with different length varying from 36mm to 236mm for various building needs.