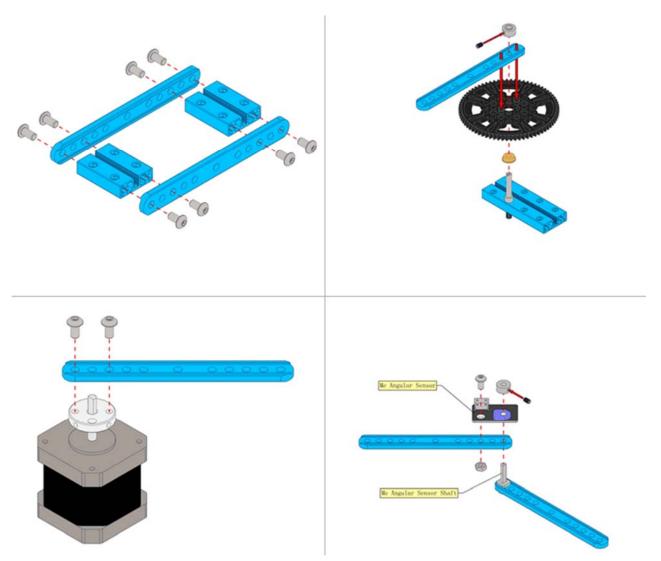

#### Versatile Usage

- Works perfectly with Plastic Gear, Timing Pulley, other wheel-related parts, and motor shafts;
- Build various linking-rod structures thru different combinations;
- Can be used with angular sensor to enables angle feedback between 2 linking-rod parts;
- Equipped with slots f

## **Building Examples:**