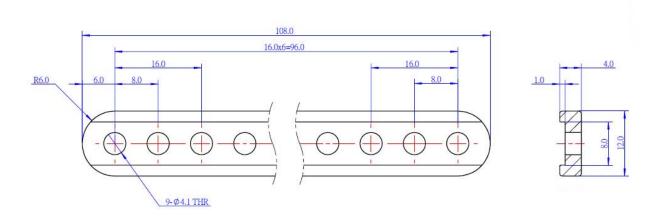

## Size Chart (mm):

| Specifications     |                                       |
|--------------------|---------------------------------------|
| SKU                | 60711                                 |
| Material           | 6061 Aluminum                         |
| Diameter of holes  | 4mm                                   |
| Cross-section area | 4 x 12mm                              |
| Length             | 108mm                                 |
| Package content    | 4 x Beam 0412-108                     |
| Dimension          | 108 x 12 x 4mm (4.25 x 0.47 x 0.16'') |
| Net Weight         | 38.4g (1.35oz)                        |