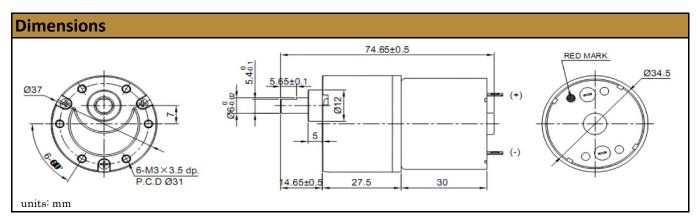

MOT-I-81343-37B

Our Spur Gear Motors are an inline solution providing ample torque output at various speeds. They are best for intermittent duty operation. With endless performance combinations, we have a fully tailored gear motor solution for you.