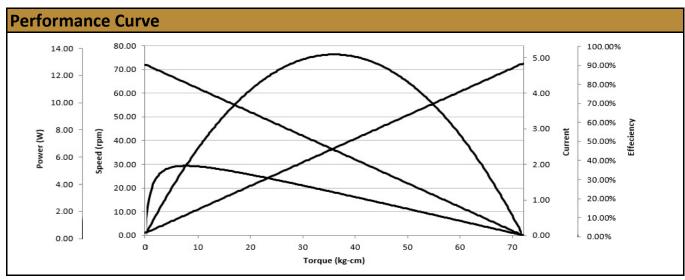

## Contact Us for alternative solutions!

| Specifications |                     |
|----------------|---------------------|
| Gearhead Type: | Spur - Offset Shaft |
| Motor Type:    | Carbon - Brushed    |
| Rated Voltage: | 24V DC              |
| Rated Speed:   | 64 rpm              |
| Rated Torque:  | 8 kg.cm             |
| Rated Current: | 600 mA              |

| No-Load Speed:     | 72 rpm (+/- 10%) |
|--------------------|------------------|
| No-Load Current:   | < 100 mA         |
| Stall Torque:      | 72 kg.cm         |
| Max. Power:        | 13 W             |
| Termination Style: | Terminals        |
| Reduction Ratio:   | 120:1            |