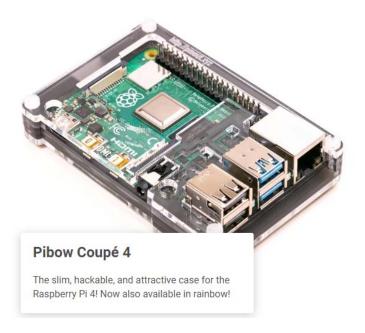

ld, UK

Crafted out of five unique layers including a transparent top and base (Red and Ninja) that leave your beautiful Raspberry Pi 4 visible inside. Each layer is laser-cut from colourful, high-quality, cast acrylic and once stacked they securely contain a Raspberry Pi 4 while leaving the primary ports, including the camera port, display port, and GPIO accessible.

Weighing just over 50 grams, the case is lightweight and ideal for mounting to any surface. No tools are required for assembly or disassembly. The dimensions are: 99x66x15mm (WxLxH, not including bolt heads and nuts).

#### **Assembly**

Here's a lovely little video from Tanya on how to assemble your Pibow Coupé 4 case. **Don't forget to peel the white protective film off the layers!** 



PIM465 **Pibow Coupé 4** – Rainbow



## PIM463 **Pibow Coupé 4** – Ninja



### PIM464 **Pibow Coupé 4** – Red