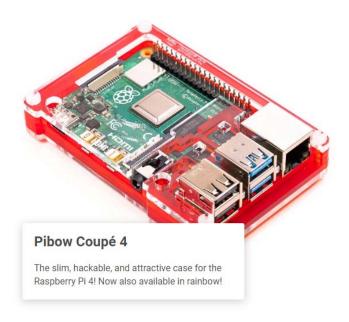

rs including a transparent top and base (Red and Ninja) that leave your beautiful Raspberry Pi 4 visible inside. Each layer is laser-cut from colourful, high-quality, cast acrylic and once stacked they securely contain a Raspberry Pi 4 while leaving the primary ports, including the camera port, display port, and GPIO accessible.

Weighing just over 50 grams, the case is lightweight and ideal for mounting to any surface. No tools are required for assembly or disassembly. The dimensions are: 99x66x15mm (WxLxH, not including bolt heads and nuts).

#### **Assembly**

Here's a lovely little video from Tanya on how to assemble your Pibow Coupé 4 case. **Don't forget to peel the white protective film off the layers!** 



PIM465 **Pibow Coupé 4** – Rainbow



## PIM463 **Pibow Coupé 4** – Ninja



### PIM464 **Pibow Coupé 4** – Red