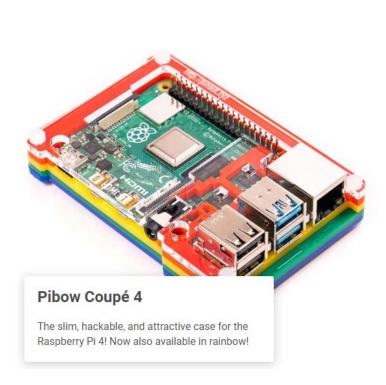

# Pibow Coupé 4

PIM465 **Pibow Coupé 4** – Rainbow

PIM464 **Pibow Coupé 4** – Red

PIM463 Pibow Coupé 4 – Ninja

The slim, hackable, and attractive case for the Raspberry Pi 4! Now also available in rainbow!

Crafted out of five unique layers including a transparent top and base (Red and Ninja) that leave your beautiful Raspberry Pi 4 visible inside. Each layer is laser-cut from colourful, high-quality, cast acrylic and once stacked they securely contain a Raspberry Pi 4 while leaving the primary ports, including the camera port, display port, and GPIO accessible.