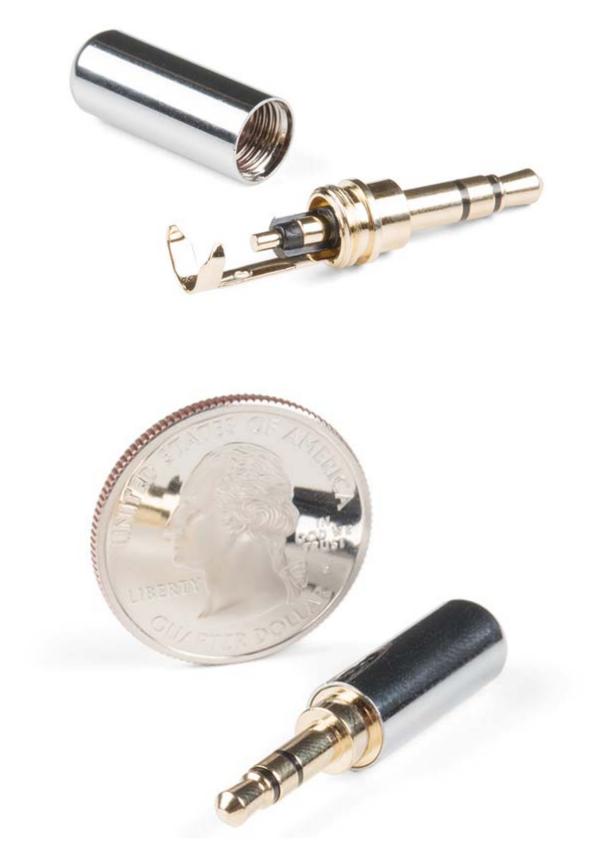

**Note:** This plug allows you to add a custom length of wire to your connector or repair a broken shroud on an existing cable you just cannot live without. Unfortunately, the supplier has not provided a datasheet or dimensional drawing please see the similar documents provided by other SparkFun products on the "documents" tab.

## INCLUDES

- Plug w/ solder-point connections
- Shroud to cover solder connections

https://www.sparkfun.com/products/15438 /7-22-19