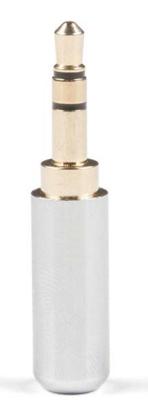

## TRS Audio Plug - 3.5mm (Metal)

COM-15438

TRS connectors are the audio-style connectors that you see on some phones, MP3 players and development boards. TRS stands for "Tip, Ring, Sleeve." If you're hacking on something that has a three-conductor audio jack, being able to plug straight in will keep your build clean and simple.

## INCLUDES

- Plug w/ solder-point connections
- Shroud to cover solder connections

https://www.sparkfun.com/products/15438 /7-22-19