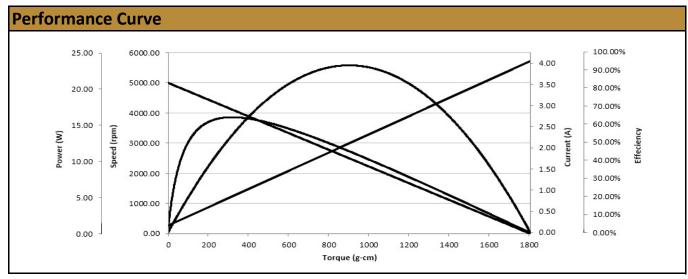

## Contact Us for alternative solutions!

| Specifications |                  |
|----------------|------------------|
| Motor Type:    | Carbon - Brushed |
| Rated Voltage: | 24V DC           |
| Rated Speed:   | 4,300 rpm        |
| Rated Torque:  | 274 g.cm         |
| Rated Current: | 725 mA           |

| No-Load Speed:     | 5,000 rpm (+/- 10%) |
|--------------------|---------------------|
| No-Load Current:   | <200 mA             |
| Stall Torque:      | 1.8 kg.cm           |
| Max. Power:        | 24 W                |
| Termination Style: | Terminals           |