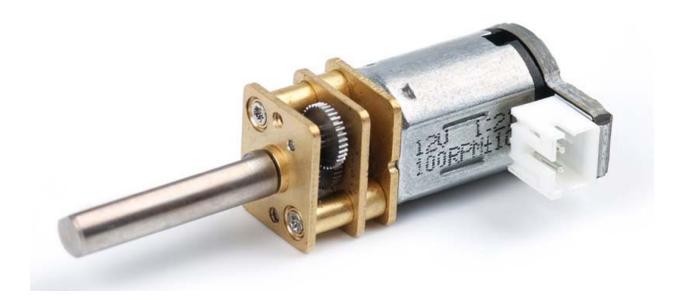

## Mini Metal Gear Motor - N20 DC 12V/100RPM

SKU: 80600 Weight: 12.00 Gram

Note: This motor does NOT come with connecting wire, please choose motor cable of corresponding current to work with it.

## **Description:**

Makeblock mini metal gear motor has a mini body, delicate gears and easy connector, and is widely used many DIY projects.

Makeblock has three different revolving speed for your choice.

## **Specification:**

Rated Voltage: DC 12V

• Revolving Speed: 100RPM/210RPM/390RPM (Depends on your needs)

• Total Size: 46 x 12mm

Operating Temperature Range: -20°C~+60°C