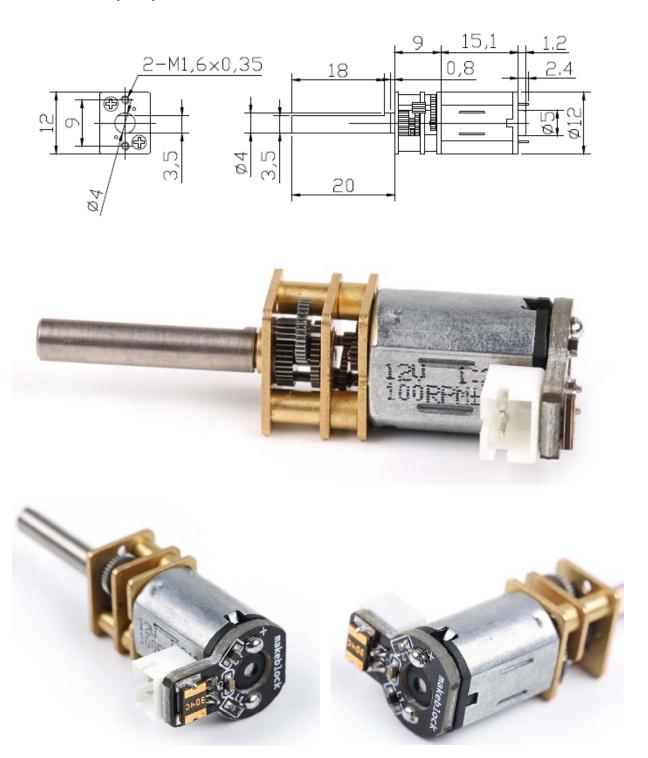

## **Specification:**

Rated Voltage: DC 12V

• Revolving Speed: 100RPM/210RPM/390RPM (Depends on your needs)

• Total Size: 46 x 12mm

Operating Temperature Range: -20°C~+60°C

## Size Charts(mm):

https://store.makeblock.com/mini-metal-gear-motor-n20-dc-12v/2-19-19