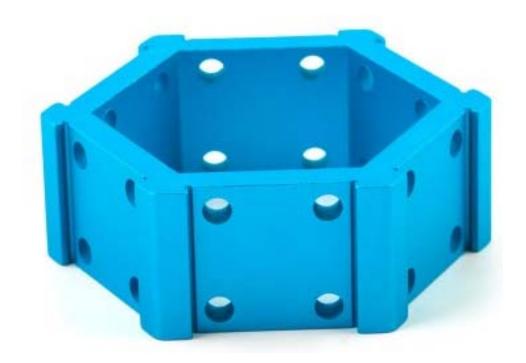

## **Hexagon Linkage**

A new part for DIY users. The Hexagon Linkage is a regular hexagon that consists of six surfaces. On each surface there are four M4 holes, so the linkage is totally compatible with other Makeblock parts. Integrate with beam0808 or beam2424, it is a useful part when you want to build structures with diverse angles.