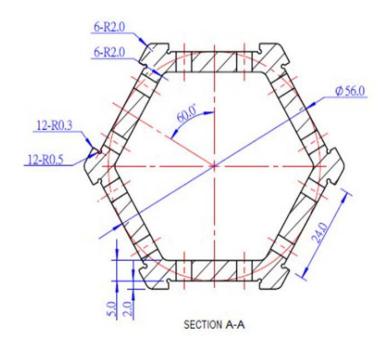

## **Size Charts**

| Specifications    |                                    |
|-------------------|------------------------------------|
| SKU               | 69012                              |
| Product Name      | Hexagon Linkage                    |
| Package Dimension | 110x150x26mm (4.33x5.91x1.02 inch) |
| Product Dimension | D56x24mm (D2.2x0.94 inch)          |
| Net Weight        | 59g (2.05oz)                       |
| Gross Weight      | 60g (2.12oz)                       |