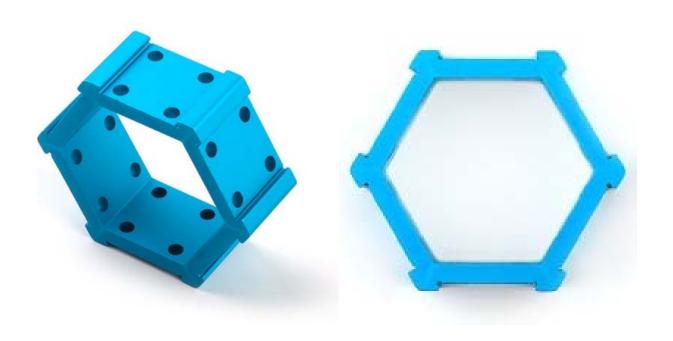

## **Hexagon Linkage**

A new part for DIY users. The Hexagon Linkage is a regular hexagon that consists of six surfaces. On each surface there are four M4 holes, so the linkage is totally compatible with other Makeblock parts. Integrate with beam0808 or beam2424, it is a useful part when you want to build structures with diverse angles.