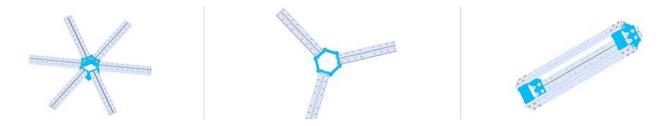

# Hexagon Linkage

SKU: 69012 Weight: 60.00 Gram

## **Hexagon Linkage**

A new part for DIY users. The Hexagon Linkage is a regular hexagon that consists of six surfaces. On each surface there are four M4 holes, so the linkage is totally compatible with other Makeblock parts. Integrate with beam0808 or beam2424, it is a useful part when you want to build structures with diverse angles.

#### **Features**

? Material: AL6063 with aluminum extrusion and CNC technology, and anodic oxidation on appearance.

? Light weight, high intensity and good rigidity

# **DEMO**



## **Size Charts**





| Specifications    |                                    |
|-------------------|------------------------------------|
| SKU               | 69012                              |
| Product Name      | Hexagon Linkage                    |
| Package Dimension | 110x150x26mm (4.33x5.91x1.02 inch) |
| Product Dimension | D56x24mm (D2.2x0.94 inch)          |
| Net Weight        | 59g (2.05oz)                       |
| Gross Weight      | 60g (2.12oz)                       |