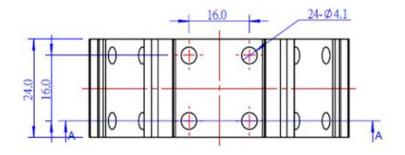

## **Size Charts**

| Specifications    |                                    |
|-------------------|------------------------------------|
| SKU               | 69012                              |
| Product Name      | Hexagon Linkage                    |
| Package Dimension | 110x150x26mm (4.33x5.91x1.02 inch) |
| Product Dimension | D56x24mm (D2.2x0.94 inch)          |
| Net Weight        | 59g (2.05oz)                       |
| Gross Weight      | 60g (2.12oz)                       |