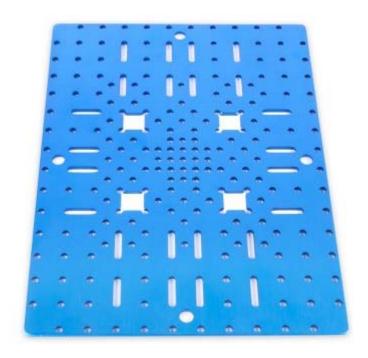

#### What Is Base Plate-S?

Base Plate-S is a structural component with high serviceability which can be easily installed and extended for use. And it has holes and several kinds of grooves on the surface.

### **Features**

- Made of 6061 aluminum alloy and has a nice appearance.
- High wear resistance, strong rigidity and high intensity.
- Dimension: 248\*184mm, thickness: 3mm.