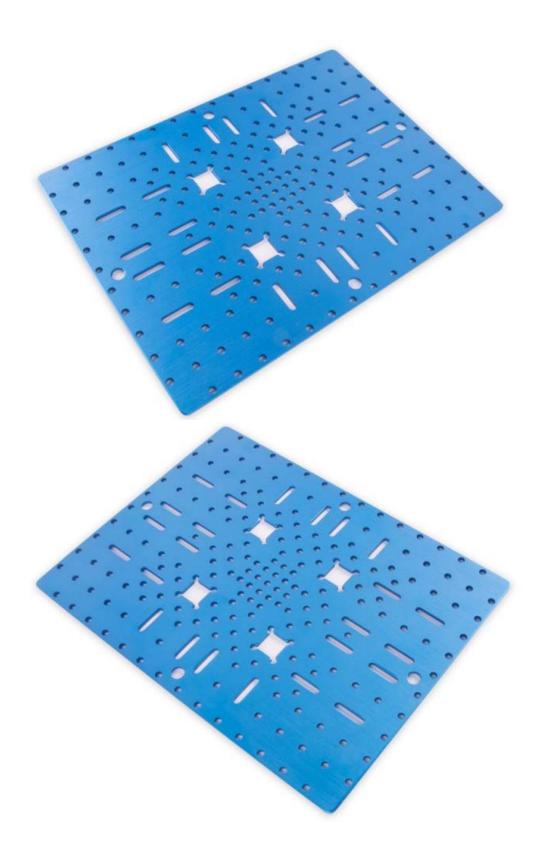

#### What Is Base Plate-S?

Base Plate-S is a structural component with high serviceability which can be easily installed and extended for use. And it has holes and several kinds of grooves on the surface.

### **Features**

- Made of 6061 aluminum alloy and has a nice appearance.
- High wear resistance, strong rigidity and high intensity.
- Dimension: 248\*184mm, thickness: 3mm.