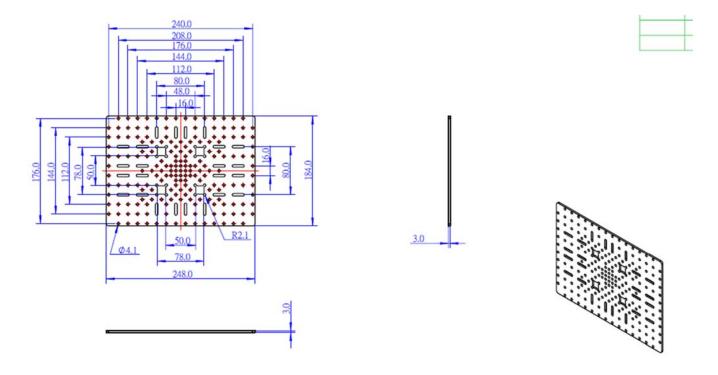

### **Features**

- Made of 6061 aluminum alloy and has a nice appearance.
- High wear resistance, strong rigidity and high intensity.
- Dimension: 248\*184mm, thickness: 3mm.

## **Size Charts**

| Specifications                         |                  |
|----------------------------------------|------------------|
| SKU                                    | 62475            |
| Product Name                           | Base Plate-S     |
| Length                                 | 248mm            |
| Cross-section Area                     | 248x184x3mm      |
| Gross Weight                           | 350g(12.35oz)    |
| Package Content (Quantity x Part Name) | 1 x Base Plate-S |