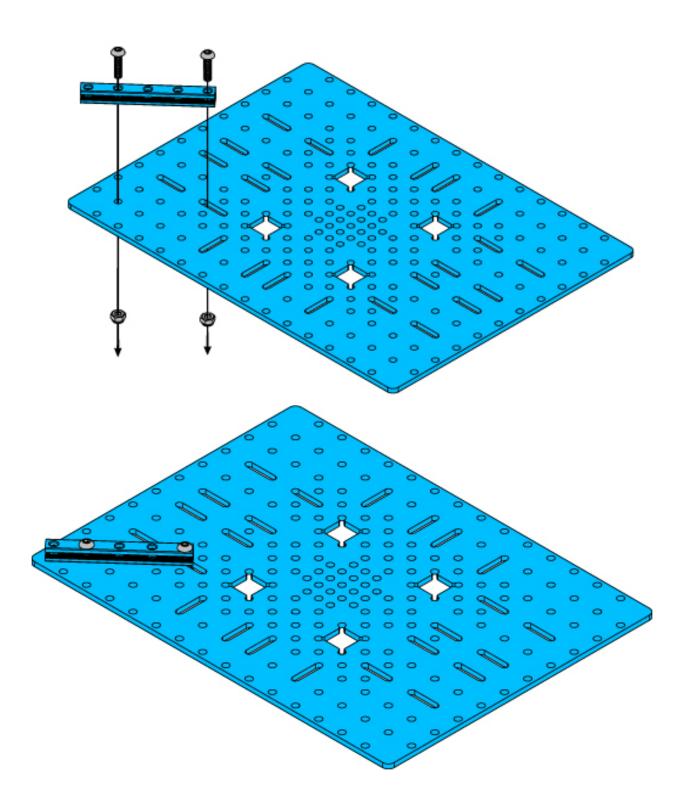

# **Base Plate-S**

SKU: 62475 Weight: 350.00 Gram

#### What Is Base Plate-S?

Base Plate-S is a structural component with high serviceability which can be easily installed and extended for use. And it has holes and several kinds of grooves on the surface.

### **Features**

- Made of 6061 aluminum alloy and has a nice appearance.
- High wear resistance, strong rigidity and high intensity.
- Dimension: 248\*184mm, thickness: 3mm.

## DEMO



## **Size Charts**



| Specifications                         |                  |
|----------------------------------------|------------------|
| SKU                                    | 62475            |
| Product Name                           | Base Plate-S     |
| Length                                 | 248mm            |
| Cross-section Area                     | 248x184x3mm      |
| Gross Weight                           | 350g(12.35oz)    |
| Package Content (Quantity x Part Name) | 1 x Base Plate-S |



 $https://store.makeblock.com/index.php?route=product/product\&product\_id=6859/2-20-1-9$