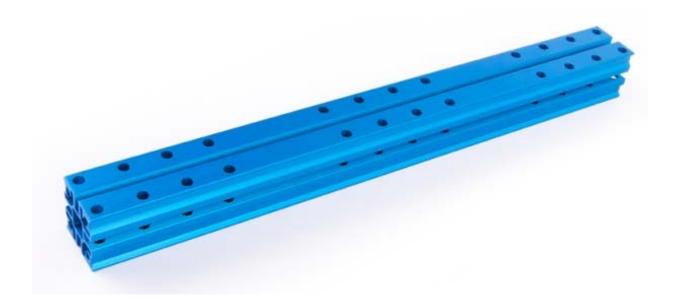

#### What Is Slide Beam2424-248?

Slide Beam**2424-248** is a frequently-used mechanical part of Makeblock platform, and also compatibles with most Makeblock mechanical components. There are various mounting holes and a threaded slot on the plane of this beam which allow you to assemble on other structures easily.

? Cross-section area: 24\*24mm, length: 248mm.