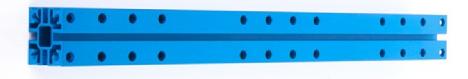

#### What Is Slide Beam2424-248?

Slide Beam**2424-248** is a frequently-used mechanical part of Makeblock platform, and also compatibles with most Makeblock mechanical components. There are various mounting holes and a threaded slot on the plane of this beam which allow you to assemble on other structures easily.

### **Features**

? Made from heavy-duty 6061 aluminum extrusion and has a nice appearance. With holes on 16mm increments, and M4 threaded holes on both ends.

? High wear resistance, strong rigidity and high intensity.

? Cross-section area: 24\*24mm, length: 248mm.