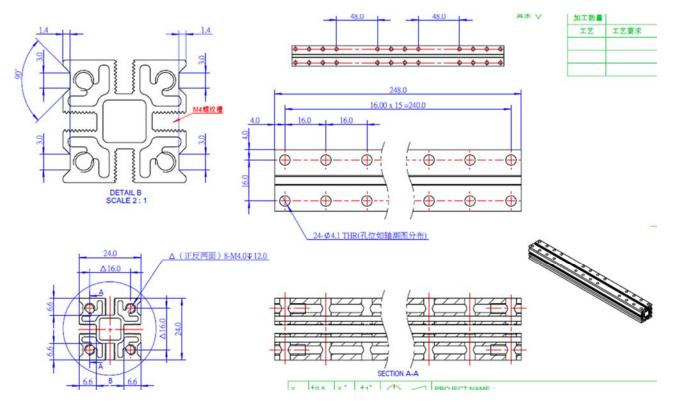

### **Features**

? Made from heavy-duty 6061 aluminum extrusion and has a nice appearance. With holes on 16mm increments, and M4 threaded holes on both ends.

? High wear resistance, strong rigidity and high intensity.

? Cross-section area: 24\*24mm, length: 248mm.

#### **Size Charts**

| Specifications                         |                        |
|----------------------------------------|------------------------|
| SKU                                    | 60858                  |
| Product Name                           | Slide Beam2424-248     |
| Length                                 | 248mm                  |
| Cross-section Area                     | 24x24x248mm            |
| Gross Weight                           | 153g(5.4oz)            |
| Package Content (Quantity x Part Name) | 1 x Slide Beam2424-248 |