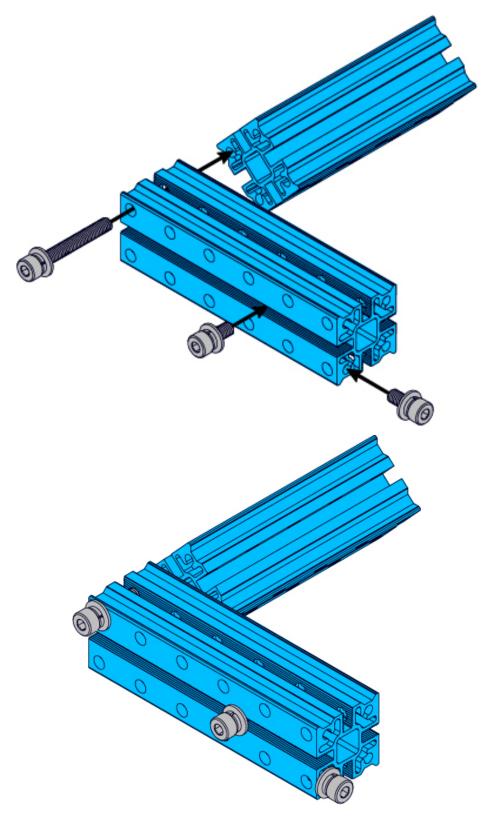

## Makebl**¢ck**



# Slide Beam2424-248

SKU: 60858 Weight: 153.00 Gram

#### What Is Slide Beam2424-248?

Slide Beam**2424-248** is a frequently-used mechanical part of Makeblock platform, and also compatibles with most Makeblock mechanical components. There are various mounting holes and a threaded slot on the plane of this beam which allow you to assemble on other structures easily.

### **Features**

? Made from heavy-duty 6061 aluminum extrusion and has a nice appearance. With holes on 16mm increments, and M4 threaded holes on both ends.

? High wear resistance, strong rigidity and high intensity.

? Cross-section area: 24\*24mm, length: 248mm.

### DEMO



#### **Size Charts**



| Specifications                         |                        |
|----------------------------------------|------------------------|
| SKU                                    | 60858                  |
| Product Name                           | Slide Beam2424-248     |
| Length                                 | 248mm                  |
| Cross-section Area                     | 24x24x248mm            |
| Gross Weight                           | 153g(5.4oz)            |
| Package Content (Quantity x Part Name) | 1 x Slide Beam2424-248 |







https://store.makeblock.com/index.php?route=product/product&product\_id=6855/2-20-1-9