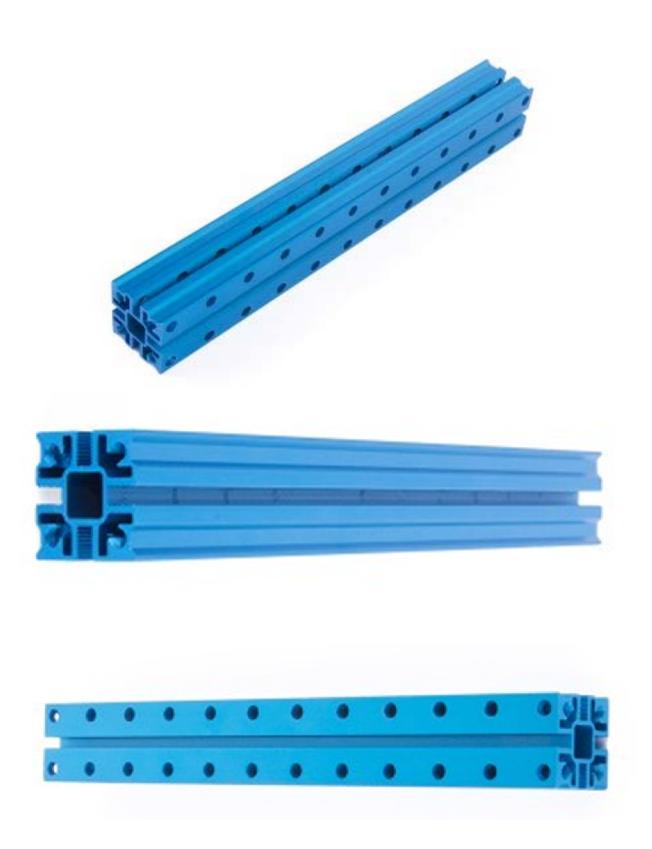

#### What Is Slide BeamBeam2424-184?

Slide Beam2424-184 is a frequently-used mechanical part of Makeblock platform, and also compatibles with most Makeblock mechanical components. There are various mounting holes and a threaded slot on the plane of this beam which allow you to assemble on other structures easily.

#### **Features**

- ? Made from heavy-duty 6061 aluminum extrusion and has a nice appearance. With holes on 16mm increments, and M4 threaded holes on both ends.
- ? High wear resistance, strong rigidity and high intensity.
- ? Cross-section area: 24\*24mm, length: 184mm.