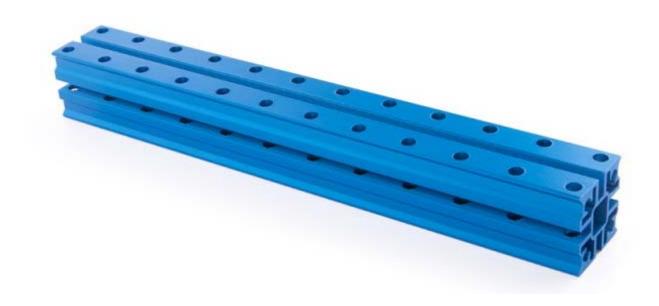

# Slide Beam2424-184

SKU: 60842 Weight: 110.20 Gram

#### What Is Slide BeamBeam2424-184?

Slide Beam2424-184 is a frequently-used mechanical part of Makeblock platform, and also compatibles with most Makeblock mechanical components. There are various mounting holes and a threaded slot on the plane of this beam which allow you to assemble on other structures easily.

#### **Features**

- ? Made from heavy-duty 6061 aluminum extrusion and has a nice appearance. With holes on 16mm increments, and M4 threaded holes on both ends.
- ? High wear resistance, strong rigidity and high intensity.
- ? Cross-section area: 24\*24mm, length: 184mm.