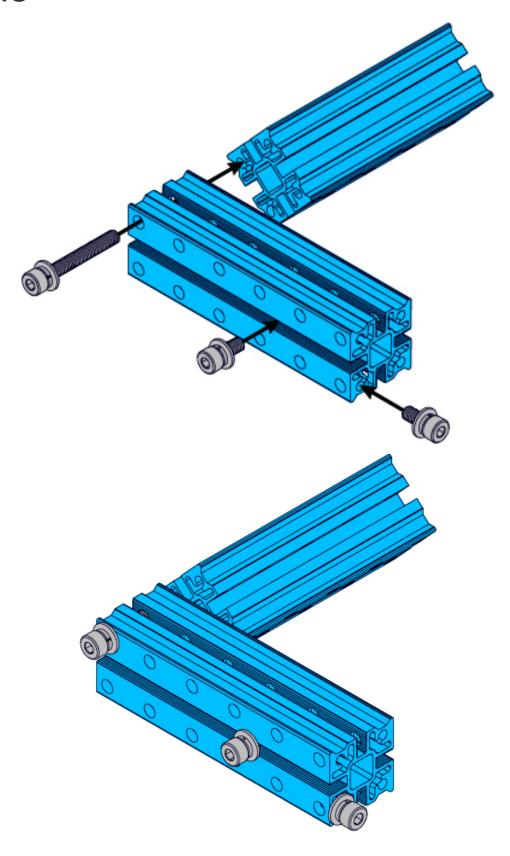

# Slide Beam2424-184

SKU: 60842 Weight: 110.20 Gram

#### What Is Slide BeamBeam2424-184?

Slide Beam2424-184 is a frequently-used mechanical part of Makeblock platform, and also compatibles with most Makeblock mechanical components. There are various mounting holes and a threaded slot on the plane of this beam which allow you to assemble on other structures easily.

#### **Features**

- ? Made from heavy-duty 6061 aluminum extrusion and has a nice appearance. With holes on 16mm increments, and M4 threaded holes on both ends.
- ? High wear resistance, strong rigidity and high intensity.
- ? Cross-section area: 24\*24mm, length: 184mm.

## DEMO



### **Size Charts**



| Specifications                         |                        |
|----------------------------------------|------------------------|
| SKU                                    | 60842                  |
| Product Name                           | Slide Beam2424-184     |
| Length                                 | 184mm                  |
| Cross-section Area                     | 24x24x184mm            |
| Gross Weight                           | 110.2g(3. 89oz)        |
| Package Content (Quantity x Part Name) | 1 x Slide Beam2424-184 |



https://store.makeblock.com/index.php?route=product/product&product\_id=6854/2-20-1-9