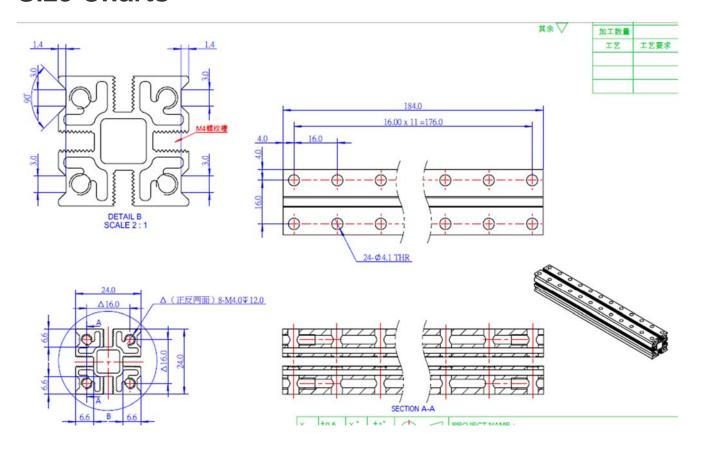

### **Size Charts**

| Specifications                         |                        |
|----------------------------------------|------------------------|
| SKU                                    | 60842                  |
| Product Name                           | Slide Beam2424-184     |
| Length                                 | 184mm                  |
| Cross-section Area                     | 24x24x184mm            |
| Gross Weight                           | 110.2g(3. 89oz)        |
| Package Content (Quantity x Part Name) | 1 x Slide Beam2424-184 |