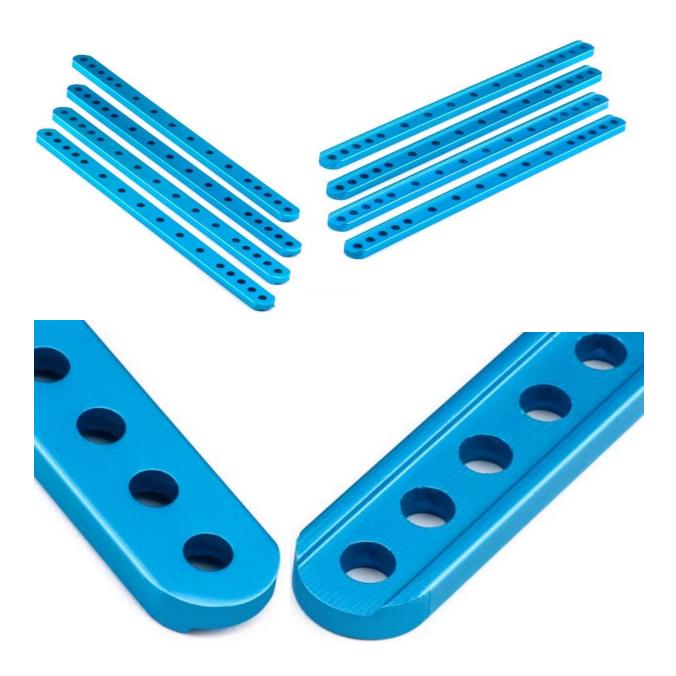

#### What Are Beams?

Beams are the most frequently-used parts of Makeblock platform which can be used to build all kinds of mechanical structures. Beam 0412 series is usually applied as linking-rod parts and comes with different length varying from 36mm to 236mm for various building needs.

#### **Design & Material**

- Compatible with most Makeblock motions and structure components;
- Made from heavy-duty 6061 aluminum extrusion with anodized surface for long-time use;
- With 4mm diameter through-holes on 16mm increments