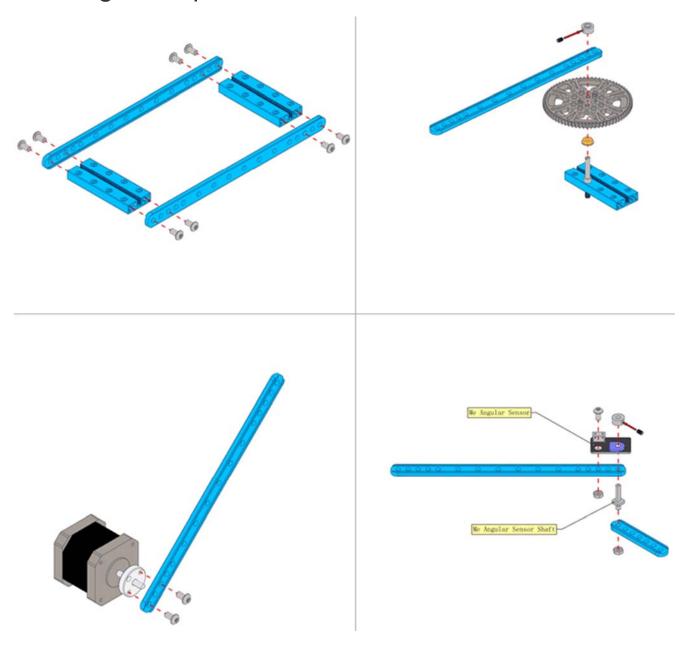

### Building Examples:

#### Versatile Usage

- Works perfectly with Plastic Gear, Timing Pulley, other wheel-related parts, and motor shafts;
- Build various linking-rod structures thru different combinations;
- Can be used with angular sensor to enables angle feedback between 2 linking-rod parts;
- Equipped with slots for easy and flexible connection with Beam 0808 & 0824.