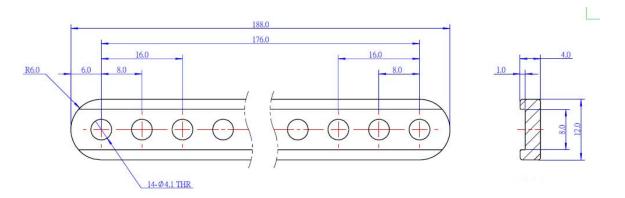

## Size Chart (mm):

| Specifications     |                                      |
|--------------------|--------------------------------------|
| SKU                | 60721                                |
| Material           | 6061 Aluminum                        |
| Diameter of holes  | 4mm                                  |
| Cross-section area | 4 x 12mm                             |
| Length             | 188mm                                |
| Package content    | 4 x Beam 0412-188                    |
| Dimension          | 188 x 12 x 4mm (7.40 x 0.47 x 0.16") |
| Net Weight         | 70.4g (2.48oz)                       |

#### **Design & Material**

- Compatible with most Makeblock motions and structure components;
- Made from heavy-duty 6061 aluminum extrusion with anodized surface for long-time use;
- With 4mm diameter through-holes on 16mm increments