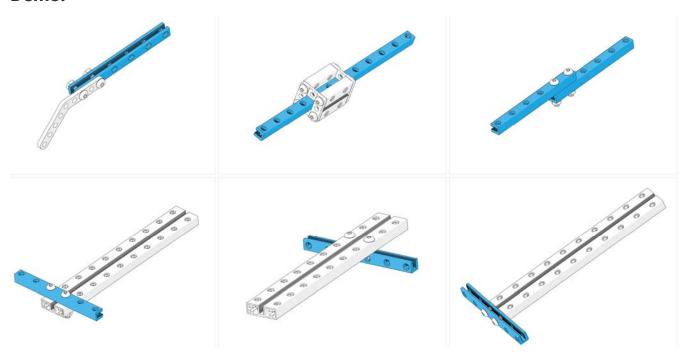

# Beam0808-104-Blue (4-Pack)

SKU: 60524 Weight: 45.00 Gram

## **Description:**

Makeblock Beam0808 is one of the most frequently used part in Makeblock platform, it is compatible with most makeblock motion and structure components.

#### **Features:**

- Made from 6061 aluminum extrusion, anodized surface. Excellent strength and twist resistance.
- With holes on 16mm increments, can be drilled for 4mm hardware.
- Threaded slot enables easy and flexible connection.
- Cross-sectional area 8x8mm, length 104mm.
- Sold in Packs of 4.

## Size Charts(mm):



Note: In the middle of the thread groove is M4.

### **Demo:**