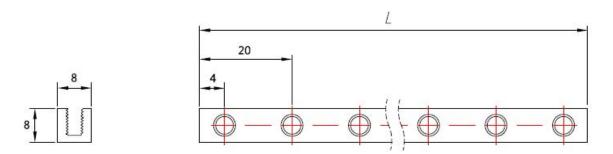

# Beam0808-104-Blue (4-Pack)

SKU: 60524 Weight: 45.00 Gram

## **Description:**

Makeblock Beam0808 is one of the most frequently used part in Makeblock platform, it is compatible with most makeblock motion and structure components.

#### **Features:**

- Made from 6061 aluminum extrusion, anodized surface. Excellent strength and twist resistance.
- With holes on 16mm increments, can be drilled for 4mm hardware.
- Threaded slot enables easy and flexible connection.
- Cross-sectional area 8x8mm, length 104mm.
- Sold in Packs of 4.

## Size Charts(mm):



Note: In the middle of the thread groove is M4.

### **Demo:**