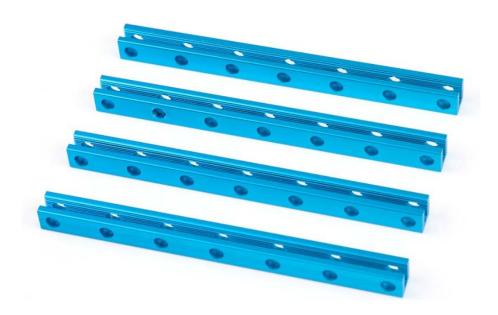

# Beam0808-104-Blue (4-Pack)

SKU: 60524 Weight: 45.00 Gram

## **Description:**

Makeblock Beam0808 is one of the most frequently used part in Makeblock platform, it is compatible with most makeblock motion and structure components.

#### **Features:**

- Made from 6061 aluminum extrusion, anodized surface. Excellent strength and twist resistance.
- With holes on 16mm increments, can be drilled for 4mm hardware.
- Threaded slot enables easy and flexible connection.
- Cross-sectional area 8x8mm, length 104mm.
- Sold in Packs of 4.