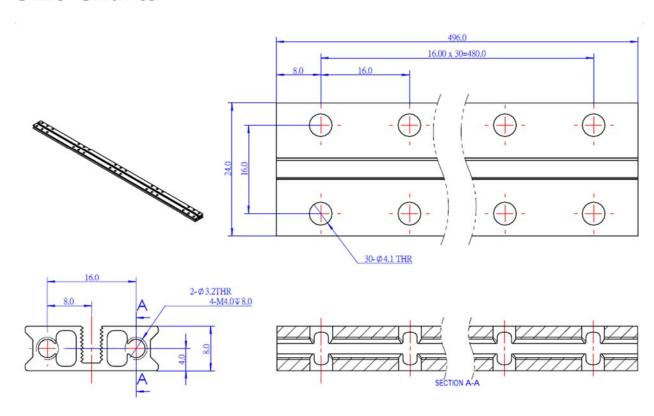

## **Size Charts**

| Specifications                         |                                      |
|----------------------------------------|--------------------------------------|
| SKU                                    | 60123                                |
| Product Name                           | Slide Beam0824-496-Blue(Singel Pack) |
| Length                                 | 496mm                                |
| Cross-section Area                     | 8 x 24mm                             |
| Gross Weight                           | 115g (4.06oz)                        |
| Package Content (Quantity x Part Name) | 1x Slide Beam0824-496-Blue           |