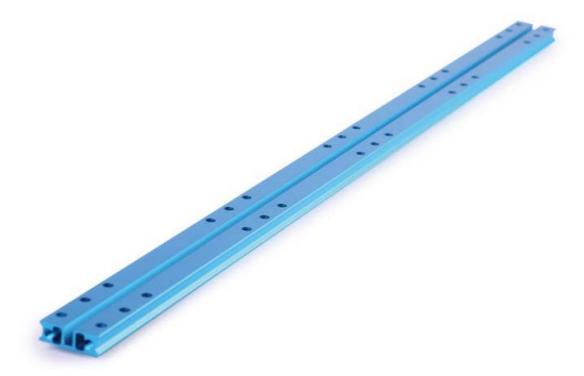

# Slide Beam0824-496-Blue(Singel Pack)

SKU: 60123 Weight: 115.00 Gram

### Slide Beam0824-496

Slide Beam0824-496 is a frequently-used mechanical part of Makeblock platform, and also compatibles with most Makeblock mechanical components. There are various mounting holes and a threaded slot on the plane of this beam which allow you to assemble on other structures easily. This beam can be connected with Slider Plate to build high-precision linear motion structure.

#### **Features**

- ? Made from heavy-duty 6061 aluminum extrusion
- ? With holes on 16mm increments, and M4 threaded holes on both ends
- ? Cross-section area 8x24mm, length 496mm
- ? High wear resistance and high intensity
- ? Strong rigidity