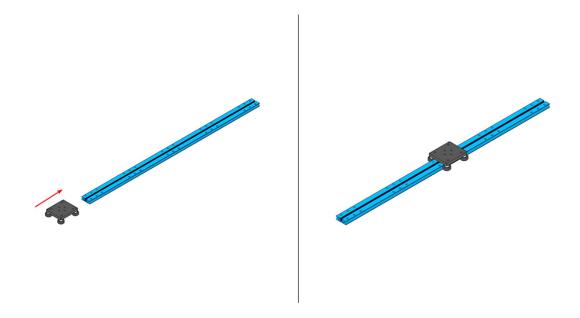

### Slide Beam0824-496

Slide Beam0824-496 is a frequently-used mechanical part of Makeblock platform, and also compatibles with most Makeblock mechanical components. There are various mounting holes and a threaded slot on the plane of this beam which allow you to assemble on other structures easily. This beam can be connected with Slider Plate to build high-precision linear motion structure.

### **DEMO**