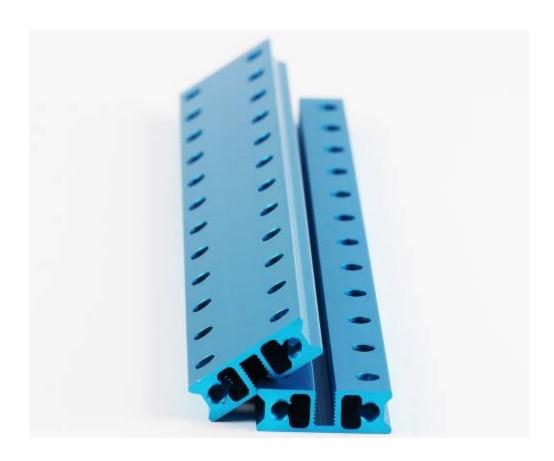

#### What Is Slider Beam0824-192-Blue?

Slider Beam0824-192-Blue is a series of structural parts which can drive other parts with tackles. On the surface there are assemble holes with 16mm distance between each other, so it can be used with other parts as a whole structure

#### Features of the Slider Beam0824-176-Blue

- ? Made from 6061 aluminum extrusion, anodized surface;
- ? Threaded slot enables easy and flexible connection;
- ? With holes on 16mm increments;
- ? Sold in Packs of 2;