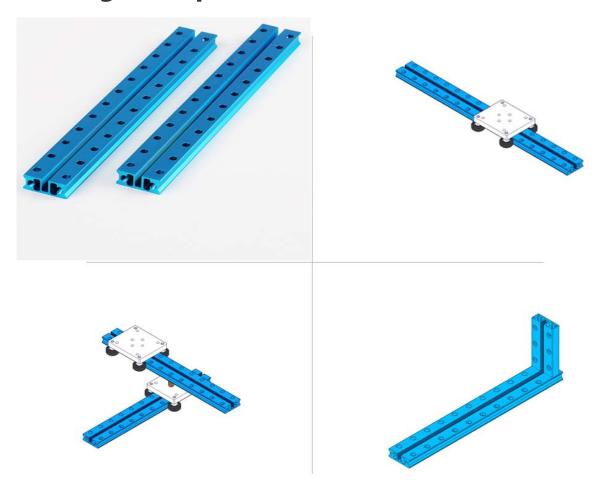

# Slide Beam0824-192-Blue (Pair)

SKU: 60046 Weight: 90.00 Gram

#### What Is Slider Beam0824-192-Blue?

Slider Beam0824-192-Blue is a series of structural parts which can drive other parts with tackles. On the surface there are assemble holes with 16mm distance between each other, so it can be used with other parts as a whole structure

#### Features of the Slider Beam0824-176-Blue

- ? Made from 6061 aluminum extrusion, anodized surface;
- ? Threaded slot enables easy and flexible connection;
- ? With holes on 16mm increments;
- ? Sold in Packs of 2;

## **Building Examples:**



### **Size Chart:**



| Specifications                         |                                |
|----------------------------------------|--------------------------------|
| SKU                                    | 60046                          |
| Product Name                           | Slide Beam0824-192-Blue (Pair) |
| Total Weight                           | 90 g                           |
| Package Content (Quantity x Part Name) | 2 x Slide Beam0824-192-Blue    |



https://sketch fab.com/models/d94cb703390d4e1ca60acc268a5d77d1/embed



https://store.makeblock.com/slider-beam0824-192-blue-pair/2-19-19