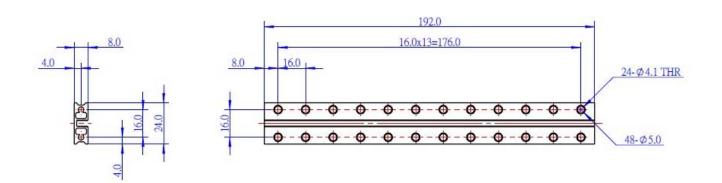

### **Size Chart:**

| Specifications                         |                                |
|----------------------------------------|--------------------------------|
| SKU                                    | 60046                          |
| Product Name                           | Slide Beam0824-192-Blue (Pair) |
| Total Weight                           | 90 g                           |
| Package Content (Quantity x Part Name) | 2 x Slide Beam0824-192-Blue    |