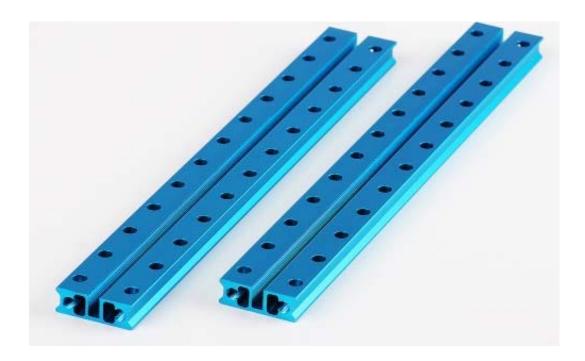

# Slide Beam0824-192-Blue (Pair)

SKU: 60046 Weight: 90.00 Gram

#### What Is Slider Beam0824-192-Blue?

Slider Beam0824-192-Blue is a series of structural parts which can drive other parts with tackles. On the surface there are assemble holes with 16mm distance between each other, so it can be used with other parts as a whole structure

#### Features of the Slider Beam0824-176-Blue

- ? Made from 6061 aluminum extrusion, anodized surface;
- ? Threaded slot enables easy and flexible connection;
- ? With holes on 16mm increments;
- ? Sold in Packs of 2;