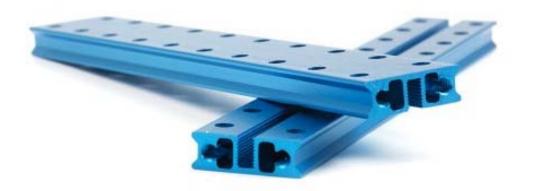

## What Is Slide Beam0824-160?

Slide Beam0824-160 is a frequently-used mechanical part of Makeblock platform, and also compatibles with most Makeblock mechanical components. There are various mounting holes and a threaded slot on the plane of this beam which allow you to assemble on other structures easily.

### **Features**

- ? Made from heavy-duty 6061 aluminum extrusion
- ? With holes on 16mm increments, and M4 threaded holes on both ends
- ? Cross-section area 8x24mm, length 160mm
- ? High wear resistance and high intensity
- ? Strong rigidity