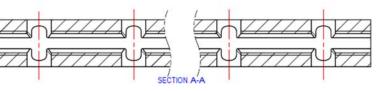

## What Is Slide Beam0824-160?

Slide Beam0824-160 is a frequently-used mechanical part of Makeblock platform, and also compatibles with most Makeblock mechanical components. There are various mounting holes and a threaded slot on the plane of this beam which allow you to assemble on other structures easily.

### **Features**

- ? Made from heavy-duty 6061 aluminum extrusion
- ? With holes on 16mm increments, and M4 threaded holes on both ends
- ? Cross-section area 8x24mm, length 160mm
- ? High wear resistance and high intensity
- ? Strong rigidity