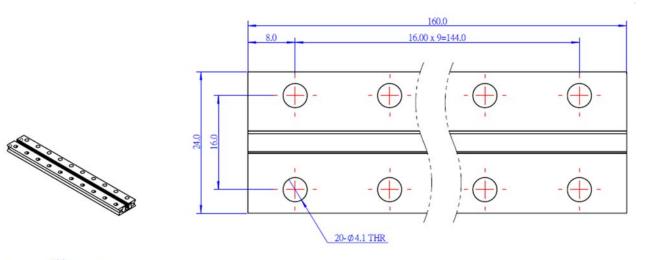

### **Features**

- ? Made from heavy-duty 6061 aluminum extrusion
- ? With holes on 16mm increments, and M4 threaded holes on both ends
- ? Cross-section area 8x24mm, length 160mm
- ? High wear resistance and high intensity
- ? Strong rigidity

### **Size Charts**

| Specifications                         |                                |
|----------------------------------------|--------------------------------|
| SKU                                    | 60038                          |
| Product Name                           | Slide Beam0824-160-Blue (Pair) |
| Length                                 | 160mm                          |
| Cross-section Area                     | 8 x 24mm                       |
| Gross Weight                           | 71g (2.5oz)                    |
| Package Content (Quantity x Part Name) | 2x Slide Beam0824-160          |