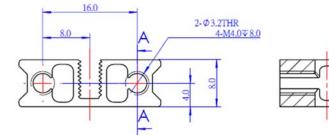

### **Features**

- ? Made from heavy-duty 6061 aluminum extrusion
- ? With holes on 16mm increments, and M4 threaded holes on both ends
- ? Cross-section area 8x24mm, length 160mm
- ? High wear resistance and high intensity
- ? Strong rigidity

### **Size Charts**

| Specifications                         |                                |
|----------------------------------------|--------------------------------|
| SKU                                    | 60038                          |
| Product Name                           | Slide Beam0824-160-Blue (Pair) |
| Length                                 | 160mm                          |
| Cross-section Area                     | 8 x 24mm                       |
| Gross Weight                           | 71g (2.5oz)                    |
| Package Content (Quantity x Part Name) | 2x Slide Beam0824-160          |