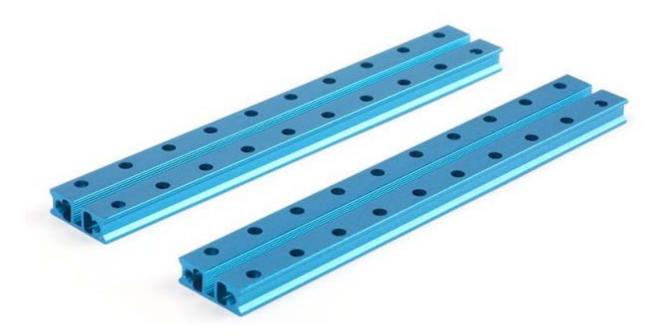

## Slide Beam0824-160-Blue(Pair)

SKU: 60038 Weight: 71.00 Gram

## What Is Slide Beam0824-160?

Slide Beam0824-160 is a frequently-used mechanical part of Makeblock platform, and also compatibles with most Makeblock mechanical components. There are various mounting holes and a threaded slot on the plane of this beam which allow you to assemble on other structures easily.

### **Features**

- ? Made from heavy-duty 6061 aluminum extrusion
- ? With holes on 16mm increments, and M4 threaded holes on both ends
- ? Cross-section area 8x24mm, length 160mm
- ? High wear resistance and high intensity
- ? Strong rigidity