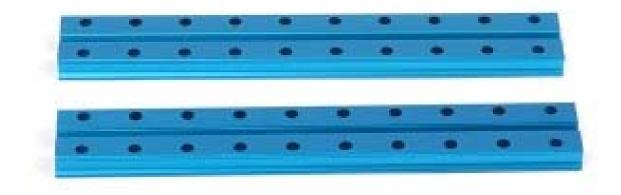

## Slide Beam0824-160-Blue(Pair)

SKU: 60038 Weight: 71.00 Gram

### **Size Charts**

| Specifications                         |                                |
|----------------------------------------|--------------------------------|
| SKU                                    | 60038                          |
| Product Name                           | Slide Beam0824-160-Blue (Pair) |
| Length                                 | 160mm                          |
| Cross-section Area                     | 8 x 24mm                       |
| Gross Weight                           | 71g (2.5oz)                    |
| Package Content (Quantity x Part Name) | 2x Slide Beam0824-160          |