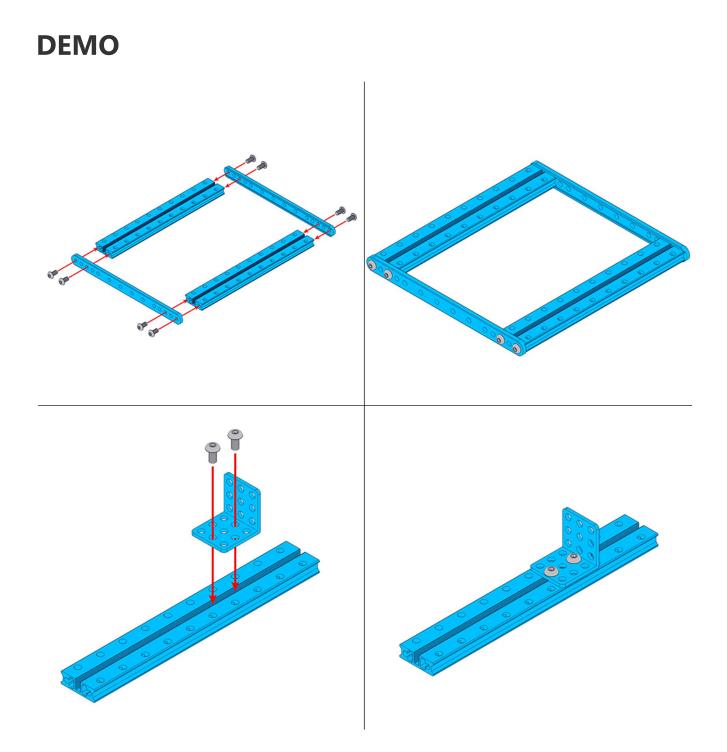

## What Is Slide Beam0824-160?

Slide Beam0824-160 is a frequently-used mechanical part of Makeblock platform, and also compatibles with most Makeblock mechanical components. There are various mounting holes and a threaded slot on the plane of this beam which allow you to assemble on other structures easily.

### **Features**

- ? Made from heavy-duty 6061 aluminum extrusion
- ? With holes on 16mm increments, and M4 threaded holes on both ends
- ? Cross-section area 8x24mm, length 160mm
- ? High wear resistance and high intensity
- ? Strong rigidity