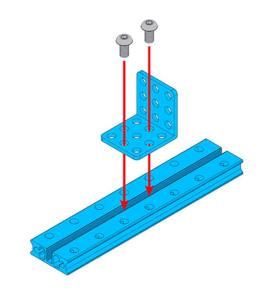

# Slide Beam0824-112-Blue(Pair)

SKU: 60026 Weight: 50.00 Gram

#### What Is Slide Beam 0824-112?

Slide Beam0824-112 is a frequently-used mechanical part of Makeblock platform, and also compatibles with most Makeblock mechanical components. There are various mounting holes and a threaded slot on the plane of this beam which allow you to assemble on other structures easily.

#### **Features**

- ? Made from heavy-duty 6061 aluminum extrusion
- ? With holes on 16mm increments, and M4 threaded holes on both ends
- ? Cross-section area 8x24mm, length 112mm
- ? High wear resistance and high intensity
- ? Strong rigidity

## **DEMO**









### **Size Charts**



| Specifications                         |                                |
|----------------------------------------|--------------------------------|
| SKU                                    | 60026                          |
| Product Name                           | Slide Beam0824-112-Blue (Pair) |
| Length                                 | 112mm                          |
| Cross-section Area                     | 8 x 24mm                       |
| Gross Weight                           | 50g (1.76oz)                   |
| Package Content (Quantity x Part Name) | 2x Slide Beam0824-112          |



https://store.makeblock.com/slide-beam0824-112-blue-pair/2-18-19