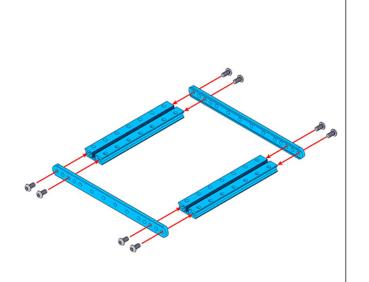

# Slide Beam0824-112-Blue(Pair)

SKU: 60026 Weight: 50.00 Gram

#### What Is Slide Beam 0824-112?

Slide Beam0824-112 is a frequently-used mechanical part of Makeblock platform, and also compatibles with most Makeblock mechanical components. There are various mounting holes and a threaded slot on the plane of this beam which allow you to assemble on other structures easily.

#### **Features**

- ? Made from heavy-duty 6061 aluminum extrusion
- ? With holes on 16mm increments, and M4 threaded holes on both ends
- ? Cross-section area 8x24mm, length 112mm
- ? High wear resistance and high intensity
- ? Strong rigidity

## **DEMO**









### **Size Charts**



| Specifications                         |                                |
|----------------------------------------|--------------------------------|
| SKU                                    | 60026                          |
| Product Name                           | Slide Beam0824-112-Blue (Pair) |
| Length                                 | 112mm                          |
| Cross-section Area                     | 8 x 24mm                       |
| Gross Weight                           | 50g (1.76oz)                   |
| Package Content (Quantity x Part Name) | 2x Slide Beam0824-112          |



https://store.makeblock.com/slide-beam0824-112-blue-pair/2-18-19