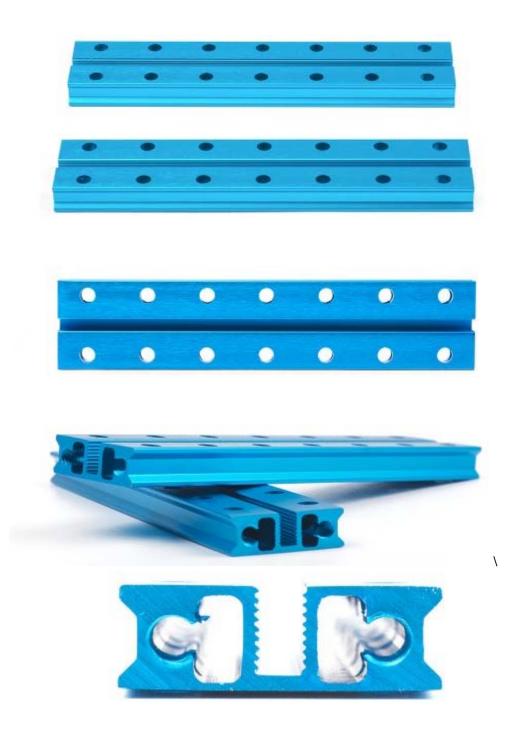

#### What Is Slide Beam 0824-112?

Slide Beam0824-112 is a frequently-used mechanical part of Makeblock platform, and also compatibles with most Makeblock mechanical components. There are various mounting holes and a threaded slot on the plane of this beam which allow you to assemble on other structures easily.

#### **Features**

- ? Made from heavy-duty 6061 aluminum extrusion
- ? With holes on 16mm increments, and M4 threaded holes on both ends
- ? Cross-section area 8x24mm, length 112mm
- ? High wear resistance and high intensity
- ? Strong rigidity