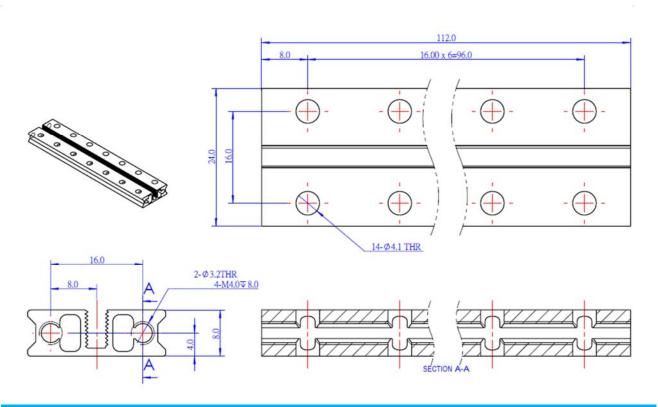

#### What Is Slide Beam 0824-112?

Slide Beam0824-112 is a frequently-used mechanical part of Makeblock platform, and also compatibles with most Makeblock mechanical components. There are various mounting holes and a threaded slot on the plane of this beam which allow you to assemble on other structures easily.

#### **Features**

- ? Made from heavy-duty 6061 aluminum extrusion
- ? With holes on 16mm increments, and M4 threaded holes on both ends
- ? Cross-section area 8x24mm, length 112mm
- ? High wear resistance and high intensity
- ? Strong rigidity

### **Size Charts**

| Specifications                         |                                |
|----------------------------------------|--------------------------------|
| SKU                                    | 60026                          |
| Product Name                           | Slide Beam0824-112-Blue (Pair) |
| Length                                 | 112mm                          |
| Cross-section Area                     | 8 x 24mm                       |
| Gross Weight                           | 50g (1.76oz)                   |
| Package Content (Quantity x Part Name) | 2x Slide Beam0824-112          |