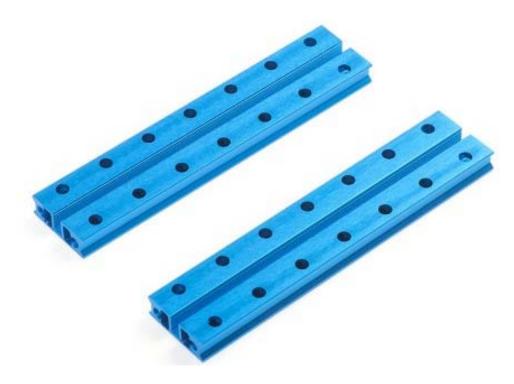

# Slide Beam0824-112-Blue(Pair)

SKU: 60026 Weight: 50.00 Gram

#### What Is Slide Beam 0824-112?

Slide Beam0824-112 is a frequently-used mechanical part of Makeblock platform, and also compatibles with most Makeblock mechanical components. There are various mounting holes and a threaded slot on the plane of this beam which allow you to assemble on other structures easily.

#### **Features**

- ? Made from heavy-duty 6061 aluminum extrusion
- ? With holes on 16mm increments, and M4 threaded holes on both ends
- ? Cross-section area 8x24mm, length 112mm
- ? High wear resistance and high intensity
- ? Strong rigidity