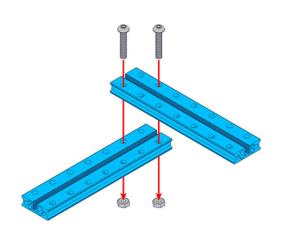

# Slide Beam0824-112-Blue(Pair)

SKU: 60026 Weight: 50.00 Gram

#### What Is Slide Beam 0824-112?

Slide Beam0824-112 is a frequently-used mechanical part of Makeblock platform, and also compatibles with most Makeblock mechanical components. There are various mounting holes and a threaded slot on the plane of this beam which allow you to assemble on other structures easily.

#### **Features**

- ? Made from heavy-duty 6061 aluminum extrusion
- ? With holes on 16mm increments, and M4 threaded holes on both ends
- ? Cross-section area 8x24mm, length 112mm
- ? High wear resistance and high intensity
- ? Strong rigidity

## **DEMO**









### **Size Charts**



| Specifications                         |                                |
|----------------------------------------|--------------------------------|
| SKU                                    | 60026                          |
| Product Name                           | Slide Beam0824-112-Blue (Pair) |
| Length                                 | 112mm                          |
| Cross-section Area                     | 8 x 24mm                       |
| Gross Weight                           | 50g (1.76oz)                   |
| Package Content (Quantity x Part Name) | 2x Slide Beam0824-112          |



https://store.makeblock.com/slide-beam0824-112-blue-pair/2-18-19