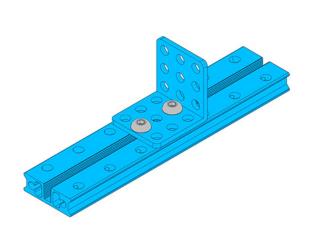

# Slide Beam0824-112-Blue(Pair)

SKU: 60026 Weight: 50.00 Gram

#### What Is Slide Beam 0824-112?

Slide Beam0824-112 is a frequently-used mechanical part of Makeblock platform, and also compatibles with most Makeblock mechanical components. There are various mounting holes and a threaded slot on the plane of this beam which allow you to assemble on other structures easily.

#### **Features**

- ? Made from heavy-duty 6061 aluminum extrusion
- ? With holes on 16mm increments, and M4 threaded holes on both ends
- ? Cross-section area 8x24mm, length 112mm
- ? High wear resistance and high intensity
- ? Strong rigidity

## **DEMO**









### **Size Charts**



| Specifications                         |                                |
|----------------------------------------|--------------------------------|
| SKU                                    | 60026                          |
| Product Name                           | Slide Beam0824-112-Blue (Pair) |
| Length                                 | 112mm                          |
| Cross-section Area                     | 8 x 24mm                       |
| Gross Weight                           | 50g (1.76oz)                   |
| Package Content (Quantity x Part Name) | 2x Slide Beam0824-112          |



https://store.makeblock.com/slide-beam0824-112-blue-pair/2-18-19