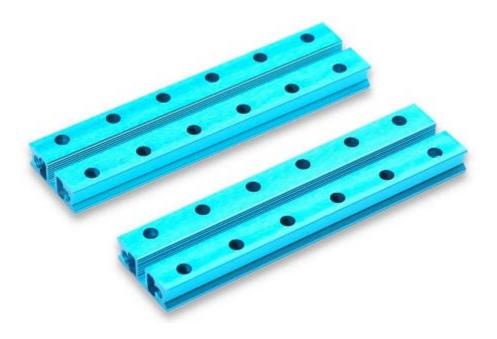

## What Is Slide Beam0824-096?

Slide Beam0824-096 is a frequently-used mechanical part of Makeblock platform, and also compatibles with most Makeblock mechanical components. There are various mounting holes and a threaded slot on the plane of this beam which allow you to assemble on other structures easily.

#### **Features**

- ? Made from heavy-duty 6061 aluminum extrusion
- ? With holes on 16mm increments, and M4 threaded holes on both ends
- ? Cross-section area 8x24mm, length 96mm
- ? High wear resistance and high intensity
- ? Strong rigidity