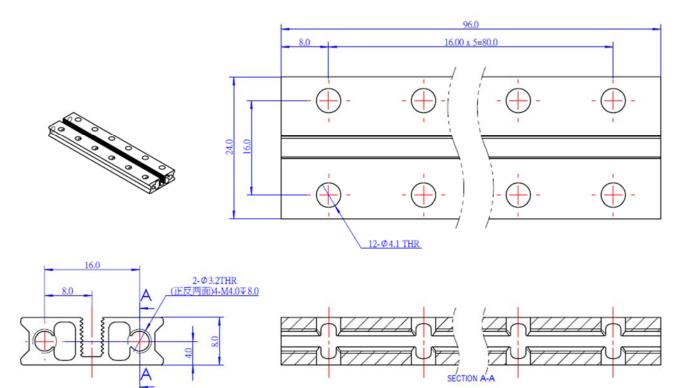

#### **Size Charts**

https://store.makeblock.com/slide-beam0824-096-blue-pair/2-18-19