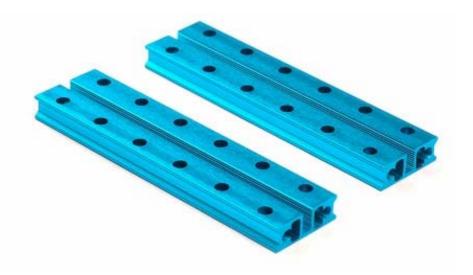

# Slide Beam0824-096-Blue (Pair)

SKU: 60022 Weight: 42.00 Gram

## What Is Slide Beam0824-096?

Slide Beam0824-096 is a frequently-used mechanical part of Makeblock platform, and also compatibles with most Makeblock mechanical components. There are various mounting holes and a threaded slot on the plane of this beam which allow you to assemble on other structures easily.

#### **Features**

- ? Made from heavy-duty 6061 aluminum extrusion
- ? With holes on 16mm increments, and M4 threaded holes on both ends
- ? Cross-section area 8x24mm, length 96mm
- ? High wear resistance and high intensity
- ? Strong rigidity