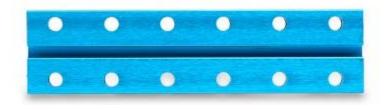

## What Is Slide Beam0824-096?

Slide Beam0824-096 is a frequently-used mechanical part of Makeblock platform, and also compatibles with most Makeblock mechanical components. There are various mounting holes and a threaded slot on the plane of this beam which allow you to assemble on other structures easily.

#### **Features**

- ? Made from heavy-duty 6061 aluminum extrusion
- ? With holes on 16mm increments, and M4 threaded holes on both ends
- ? Cross-section area 8x24mm, length 96mm
- ? High wear resistance and high intensity
- ? Strong rigidity