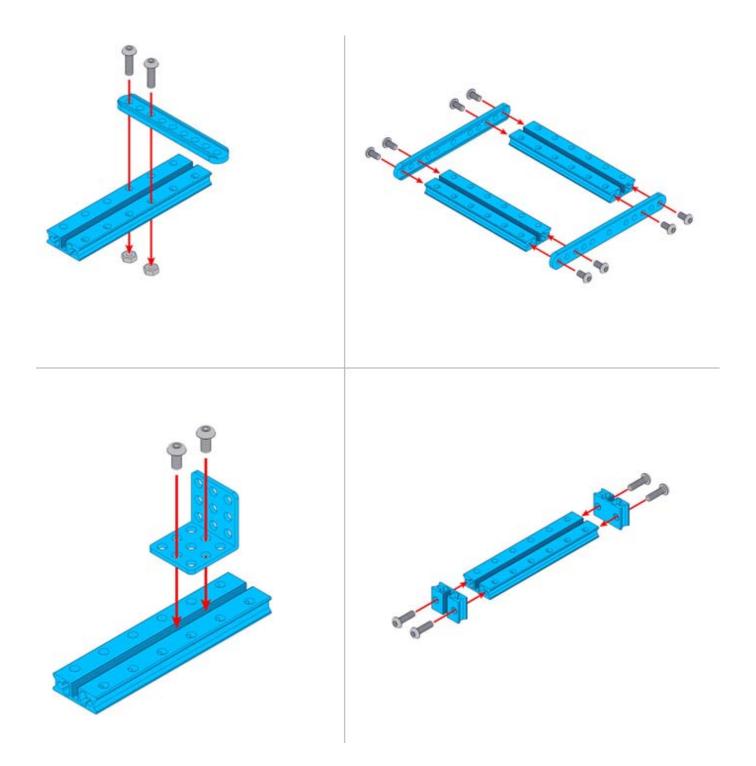

## What Is Slide Beam0824-096?

Slide Beam0824-096 is a frequently-used mechanical part of Makeblock platform, and also compatibles with most Makeblock mechanical components. There are various mounting holes and a threaded slot on the plane of this beam which allow you to assemble on other structures easily.

#### **Features**

- ? Made from heavy-duty 6061 aluminum extrusion
- ? With holes on 16mm increments, and M4 threaded holes on both ends
- ? Cross-section area 8x24mm, length 96mm
- ? High wear resistance and high intensity
- ? Strong rigidity