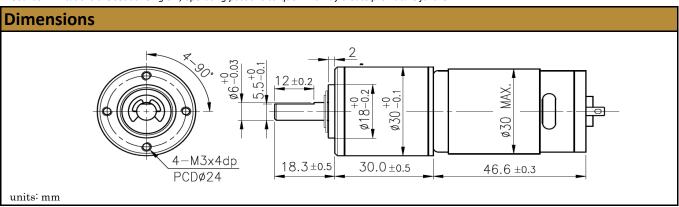

tailored gear motor solution for you.



## View Alternative Solutions!

| Specifications |                  |
|----------------|------------------|
| Gearhead Type: | Planetary        |
| Motor Type:    | Carbon - Brushed |
| Rated Voltage: | 24V DC           |
| Rated Speed:   | 161 rpm          |
| Rated Torque:  | 5.3 kg.cm        |
| Rated Current: | 1 A              |

| No-Load Speed:     | 211 rpm (+/- 10%) |
|--------------------|-------------------|
| No-Load Current:   | < 310 mA          |
| Stall Torque:      | * 22.25 kg.cm     |
| Max. Power:        | 12 W              |
| Reduction Ratio:   | 35:1              |
| Termination Style: | Terminals         |

<sup>\*</sup> Gearbox limitations are set at 18 kg.cm, operating past this torque limit may create premature failure.