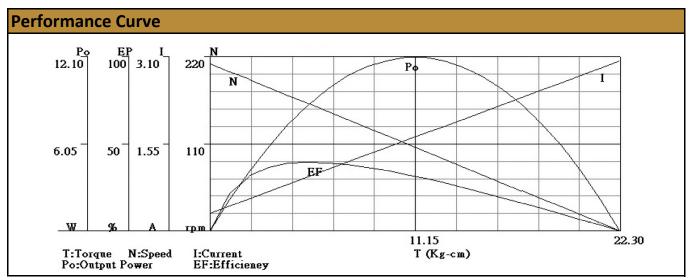

| No-Load Speed:     | 211 rpm (+/- 10%) |
|--------------------|-------------------|
| No-Load Current:   | < 310 mA          |
| Stall Torque:      | * 22.25 kg.cm     |
| Max. Power:        | 12 W              |
| Reduction Ratio:   | 35:1              |
| Termination Style: | Terminals         |

<sup>\*</sup> Gearbox limitations are set at 18 kg.cm, operating past this torque limit may create premature failure.