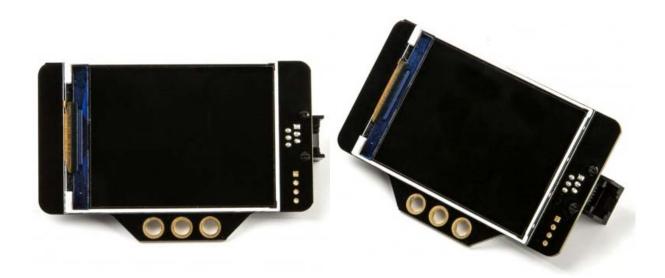

# Me TFT LCD Screen - 2.4 Inch V1

SKU: P3050001 Weight: 28.50 Gram

#### What is Me TFT LCD Screen - 2.4 Inch V1?

This module can display geometric figures and characters. You can send commands through serial port to display.

Me TFT LCD Screen - 2.4 Inch V1 is controlled through serial port, and backlight can be adjusted. It has M4 mounting holes at intervals of 16mm, and it is compatible with Makeblock beams. The 2.54mm pin holes is used to connect with Dupont wire. The 6P6C RJ25 interface is easy for wiring. Basic graphic display such as dots, lines, circle, rectangle, and filled rectangle are supported. It also has build-in fonts and variety of pictures which can be directly used by command. Arduino library is easy for programming.

#### **Part List**

1×Me TFT LCD Screen - 2.4 Inch

1x4\*7\*2 Plastic Spacer (4-Pack)

https://store.makeblock.com/index.php?route=product/product&product\_id=6866/2-7-19