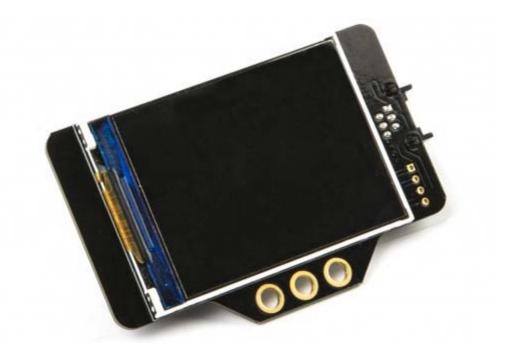

# Me TFT LCD Screen - 2.4 Inch V1

SKU: P3050001 Weight: 28.50 Gram

#### What is Me TFT LCD Screen - 2.4 Inch V1?

This module can display geometric figures and characters. You can send commands through serial port to display.

Me TFT LCD Screen - 2.4 Inch V1 is controlled through serial port, and backlight can be adjusted. It has M4 mounting holes at intervals of 16mm, and it is compatible with Makeblock beams. The 2.54mm pin holes is used to connect with Dupont wire. The 6P6C RJ25 interface is easy for wiring. Basic graphic display such as dots, lines, circle, rectangle, and filled rectangle are supported. It also has build-in fonts and variety of pictures which can be directly used by command. Arduino library is easy for programming.

#### **Part List**

1×Me TFT LCD Screen - 2.4 Inch

1x4\*7\*2 Plastic Spacer (4-Pack)

https://store.makeblock.com/index.php?route=product/product&product\_id=6866/2-7-19