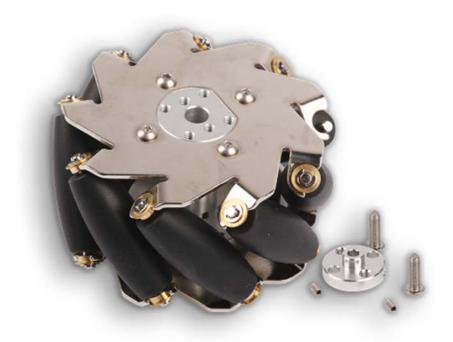

# 100mm Right Mecanum Wheel with 4mm Shaft Connector (SPCC)

SKU: 87056 Weight: 560.00 Gram

#### **Features**

- ? Mecanum wheels allow a robot to achieve omni-directional movement while supporting large weights;
- ? with all Makeblock parts;
- ? Work with encoder motor or stepper motor;
- ? Compatible with 4mm and 8mm motor shaft;
- ? Cold rolled SPCC steel made, strong rigidity and high impact resistance;
- ? Easy to assemble;

## Size Chart:

| Specifications                            |                                                                                             |
|-------------------------------------------|---------------------------------------------------------------------------------------------|
| SKU                                       | 87056                                                                                       |
| Product Name                              | 100mm Right Mecanum Wheel with 4mm Shaft Connector (SPCC)                                   |
| Gross Weight                              | 560g (19.75oz)                                                                              |
| Diameter                                  | 4 inches (100mm)                                                                            |
| Width                                     | 52mm                                                                                        |
| Rollers                                   | 9 x Rubber Roller                                                                           |
| Plates                                    | 2 x SPCC Plate                                                                              |
| Load Capacity                             | 30KG                                                                                        |
| Package Content (Quantity x Part<br>Name) | 1 x Right Mecanum Wheel 1 x 4mm shaft connector 2 x Screw M4*14 2 x Headless Set Screw M3*5 |