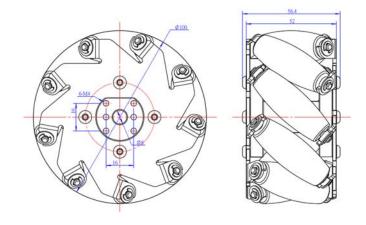

## Size Chart:

| Specifications                            |                                                                                             |
|-------------------------------------------|---------------------------------------------------------------------------------------------|
| SKU                                       | 87056                                                                                       |
| Product Name                              | 100mm Right Mecanum Wheel with 4mm Shaft Connector (SPCC)                                   |
| Gross Weight                              | 560g (19.75oz)                                                                              |
| Diameter                                  | 4 inches (100mm)                                                                            |
| Width                                     | 52mm                                                                                        |
| Rollers                                   | 9 x Rubber Roller                                                                           |
| Plates                                    | 2 x SPCC Plate                                                                              |
| Load Capacity                             | 30KG                                                                                        |
| Package Content (Quantity x Part<br>Name) | 1 x Right Mecanum Wheel 1 x 4mm shaft connector 2 x Screw M4*14 2 x Headless Set Screw M3*5 |