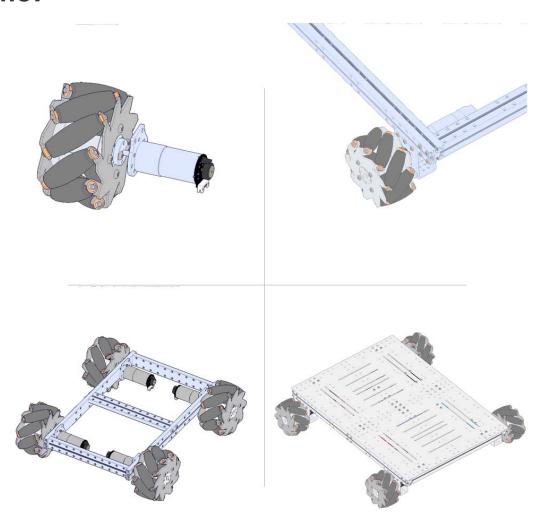

### Demo:

#### What Is 100mm Mecanum Wheel?

Makeblock Mecanum wheels allow your robot to not only travel forward and backward, but also side to side. With 4 mecanum wheels, you can build a car/robot that can move in all direction. This wheel is supposed to work together with other 3 Mecanum wheels (1 right, 2 left).