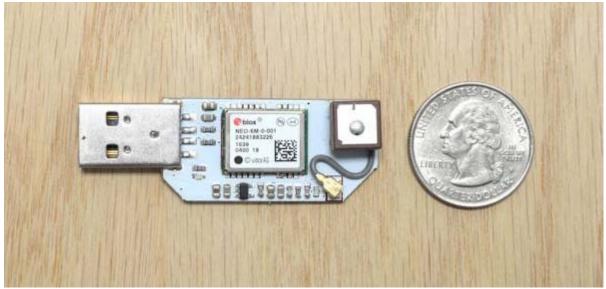

## **GPS EXPANSION**

OM-UE-GPS

The GPS Expansion for the Onion Omega is a USB-based expansion that allows your Omega to pinpoint its location using both GPS as well as China's Beidou satellite positioning systems. It comes with an on-board GPS antenna as well as a built-in u.FL connector to attach your own antenna. Provides up to 1.8m accuracy, 66 search channels, 22 tracking channels, and -165 dBM sensitivity. Up to 10Hz update rate.

## PRODUCT DESCRIPTION

The GPS Expansion for the Onion Omega is a USB-based expansion that allows your Omega to pinpoint its location using both GPS as well as China's Beidou satellite positioning systems. It comes with an on-board GPS antenna as well as a built-in u.FL connector to attach your own antenna.