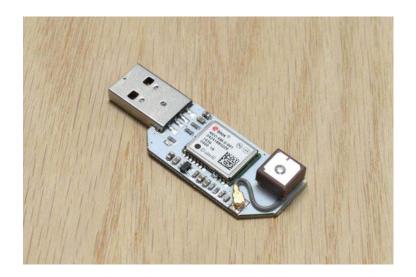

## **GPS EXPANSION**

OM-UE-GPS

The GPS Expansion for the Onion Omega is a USB-based expansion that allows your Omega to pinpoint its location using both GPS as well as China's Beidou satellite positioning systems. It comes with an on-board GPS antenna as well as a built-in u.FL connector to attach your own antenna. Provides up to 1.8m accuracy, 66 search channels, 22 tracking channels, and -165 dBM sensitivity. Up to 10Hz update rate.

## PRODUCT DESCRIPTION

The GPS Expansion for the Onion Omega is a USB-based expansion that allows your Omega to pinpoint its location using both GPS as well as China's Beidou satellite positioning systems. It comes with an on-board GPS antenna as well as a built-in u.FL connector to attach your own antenna.