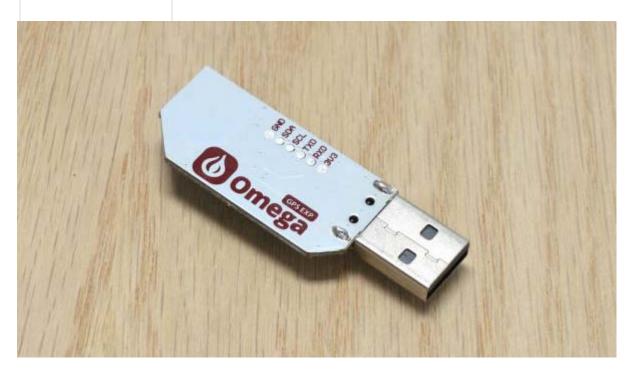

## **GPS EXPANSION**

OM-UE-GPS

The GPS Expansion for the Onion Omega is a USB-based expansion that allows your Omega to pinpoint its location using both GPS as well as China's Beidou satellite positioning systems. It comes with an on-board GPS antenna as well as a built-in u.FL connector to attach your own antenna. Provides up to 1.8m accuracy, 66 search channels, 22 tracking channels, and -165 dBM sensitivity. Up to 10Hz update rate.

## PRODUCT DESCRIPTION

The GPS Expansion for the Onion Omega is a USB-based expansion that allows your Omega to pinpoint its location using both GPS as well as China's Beidou satellite positioning systems. It comes with an on-board GPS antenna as well as a built-in u.FL connector to attach your own antenna.