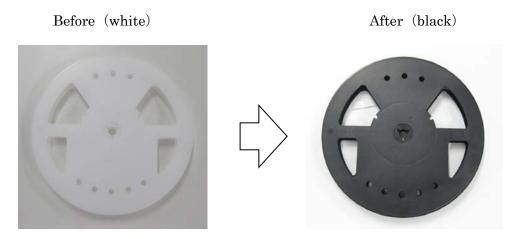

- 1. Product subject (Part of a series of reel packing products) Please refer to the attached applicable series list.
- 2. Changes

Change reel color from white to black.

\*The above picture is an example