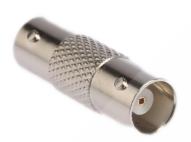

## **BNC Female to BNC Female**

### **Specifications:**

Connector Type : Adapter
Convert From Connector : BNC Female
Convert To Connector : BNC Female

Convert From Positions : 1

Convert From Gender : Jack

Convert To Gender : Jack

Bodies : Brass