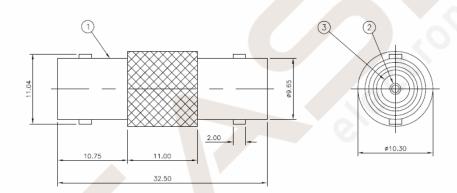

Centre Contact : Brass

Part to be clean and free of burrs

Dimensions: Millimetres (Inches)

| Number | Description    | Material | Finish            |
|--------|----------------|----------|-------------------|
| 1      | Body           | Brass    | Nickel 100µ" Min. |
| 2      | Washer         |          |                   |
| 3      | Insulation     | POM      | None              |
| 4      | Centre Contact | Brass    | Copper            |
| 5      | Insulation     | POM      | None              |