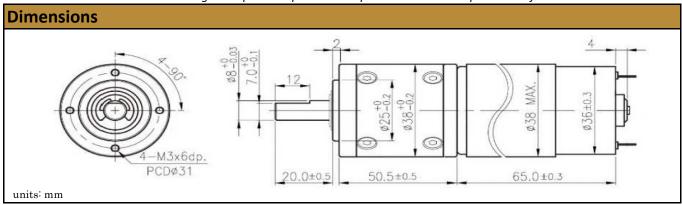

performance combinations, we have a fully tailored gear motor solution for you.





| Specifications |                  |
|----------------|------------------|
| Gearhead Type: | Planetary        |
| Motor Type:    | Carbon - Brushed |
| Rated Voltage: | 12V DC           |
| Rated Speed:   | 252 rpm          |
| Rated Torque:  | 27 kg.cm         |
| Rated Current: | 13.26 A          |

| No-Load Speed:   | 281 rpm (+/- 10%) |
|------------------|-------------------|
| No-Load Current: | < 2 A             |
| Stall Torque:    | * 256 kg.cm       |
| Stall Current:   | 110 A             |
| Max. Power:      | 185 W             |
| Reduction Ratio: | 71:1              |

<sup>\*</sup> Gearbox limitations are set to 90 kg.cm. Operation past this torque level will lead to premature failure.