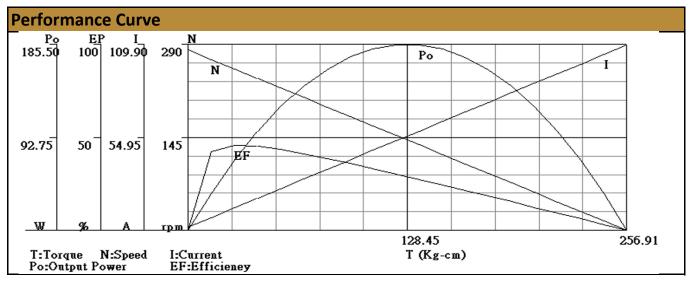

| Specifications |                  |
|----------------|------------------|
| Gearhead Type: | Planetary        |
| Motor Type:    | Carbon - Brushed |
| Rated Voltage: | 12V DC           |
| Rated Speed:   | 252 rpm          |
| Rated Torque:  | 27 kg.cm         |
| Rated Current: | 13.26 A          |

| No-Load Speed:   | 281 rpm (+/- 10%) |
|------------------|-------------------|
| No-Load Current: | < 2 A             |
| Stall Torque:    | * 256 kg.cm       |
| Stall Current:   | 110 A             |
| Max. Power:      | 185 W             |
| Reduction Ratio: | 71:1              |

<sup>\*</sup> Gearbox limitations are set to 90 kg.cm. Operation past this torque level will lead to premature failure.