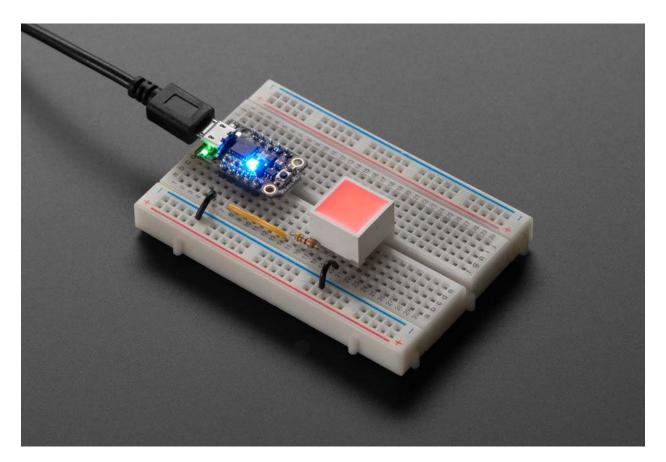

## DESCRIPTION

This LED Is super *chonky*! Bigger than your average LED, it has a big, bold, and beautiful diffused body that measures about 15mm square. Inside is nestled a red LED, just like you know, with about 2.1V forward voltage. Add a resistor in series and connect to a battery or microcontroller pin for a gorgeous glow.

Could be a great addition to a control panel, cosplay, or art project. They go easily into a breadboard and will add that extra cool ranch zing to your project.

If you need some help using LEDs, please read our "Introduction to using LEDs" tutorial for any electronics project.