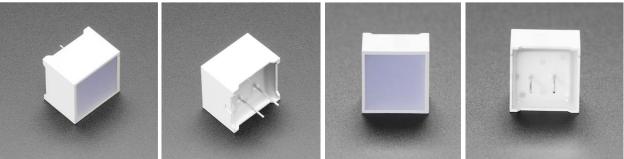

## DESCRIPTION

This LED Is super *chonky*! Bigger than your average LED, it has a big, bold, and beautiful diffused body that measures about 15mm square. Inside is nestled a red LED, just like you know, with about 2.1V forward voltage. Add a resistor in series and connect to a battery or microcontroller pin for a gorgeous glow.

## TECHNICAL DETAILS

- DC Forward Rated Current: 25mA
- DC Forward Voltage: 2.1V (approx)
- Operating / Storage Temperature: -40°C To +85°C
- Dimensions (excluding pins): 15 x 15 x 10.8mm

Product Weight: 2.6g / 0.1o