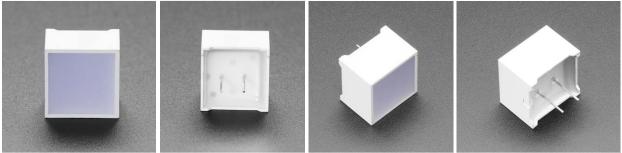

Diffused Blue Indicator LED - 15mm Square

PRODUCT ID: 4040

This LED Is super *chonky!* Bigger than your average LED, it has a big, bold, and beautiful diffused body that measures about 15mm square. Inside is nestled a blue LED, just like you know, with about 3.4V forward voltage. Add a resistor in series and connect to a battery or microcontroller pin for a gorgeous glow.

## TECHNICAL DETAILS

Power dissipation: 62.5mW

DC Forward Rated Current: 25mA
DC Forward Voltage: 3.4V (approx)

Operating / Storage Temperature: -40°C To +85°C

• Dimensions (excluding pins): 15 x 15 x 10.8mm