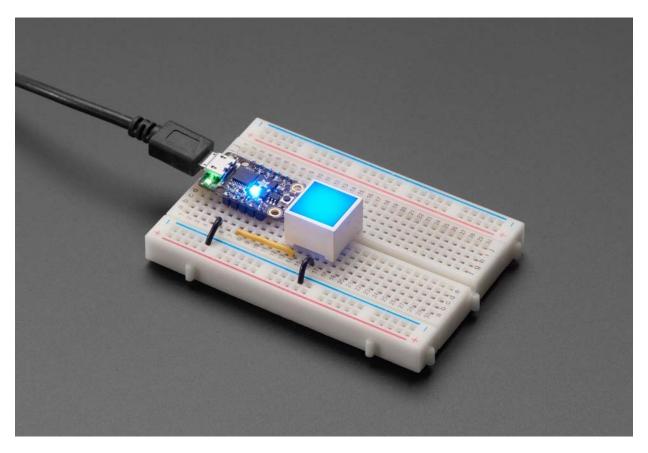

Diffused Blue Indicator LED - 15mm Square

PRODUCT ID: 4040

This LED Is super *chonky!* Bigger than your average LED, it has a big, bold, and beautiful diffused body that measures about 15mm square. Inside is nestled a blue LED, just like you know, with about 3.4V forward voltage. Add a resistor in series and connect to a battery or microcontroller pin for a gorgeous glow.

Could be a great addition to a control panel, cosplay, or art project. They go easily into a breadboard and will add that extra cool ranch zing to your project.

If you need some help using LEDs, please read our "Introduction to using LEDs" tutorial for any electronics project.