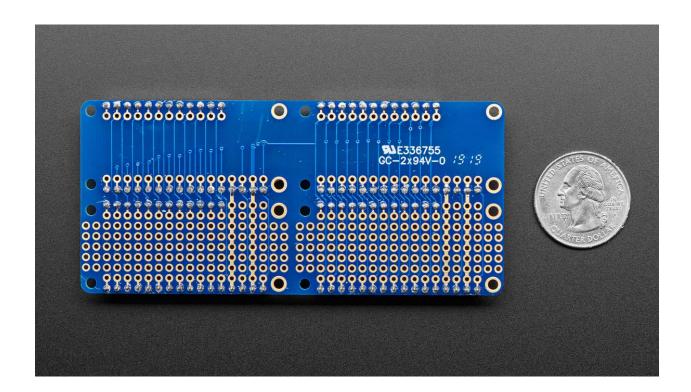

The magic of the Quad comes when you want to connect your Feather to three other Feather Wings without needing any stacking headers. The boards are all set up in a 2x2 grid, thus the name The Quad comes with:

- 1 Quad 2x2 Wing PCB
- 4 sets Feather Female Headers

The Quad, like the Proto, has three breakouts for each pin on a Feather, as well as a bunch of plain grid proto holes. Also, the four sets of pins are cross connected and for GND and 3.3V, we give you a full strip of connected pads.

You'll need to solder on the female headers to the PCB, the Quad comes as a mini kit!

We also have a Quad FeatherWing as a side-by-side kit for a slightly different arrangement

Check out our range of Feather boards here.

## TECHNICAL DETAILS

• PCB dimensions (unassembled): 103mm x 47mm x 1.6mm