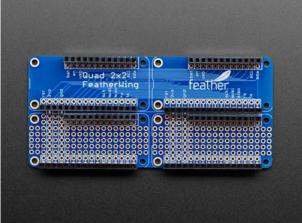

## Adafruit Quad 2x2 FeatherWing Kit with Headers

PRODUCT ID: 4253

This is the FeatherWing Quad 2x2 – a prototyping add-on and more for all Feather boards. This is similar to our FeatherWing Proto except there are four! The magic of the Quad comes when you want to connect your Feather to three other Feather Wings without needing any stacking headers. The boards are all set up in a 2x2 grid, thus the name The Quad comes with:

- 1 Quad 2x2 Wing PCB
- 4 sets Feather Female Headers

The Quad, like the Proto, has three breakouts for each pin on a Feather, as well as a bunch of plain grid proto holes. Also, the four sets of pins are cross connected and for GND and 3.3V, we give you a full strip of connected pads.