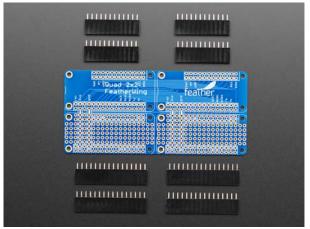

## Adafruit Quad 2x2 FeatherWing Kit with Headers

PRODUCT ID: 4253

This is the FeatherWing Quad 2x2 – a prototyping add-on and more for all Feather boards. This is similar to our FeatherWing Proto except there are four! The magic of the Quad comes when you want to connect your Feather to three other Feather Wings without needing any stacking headers. The boards are all set up in a 2x2 grid, thus the name The Quad comes with:

- 1 Quad 2x2 Wing PCB
- 4 sets Feather Female Headers

The Quad, like the Proto, has three breakouts for each pin on a Feather, as well as a bunch of plain grid proto holes. Also, the four sets of pins are cross connected and for GND and 3.3V, we give you a full strip of connected pads.

You'll need to solder on the female headers to the PCB, the Quad comes as a mini kit!

We also have a Quad FeatherWing as a side-by-side kit for a slightly different arrangement

Check out our range of Feather boards here.