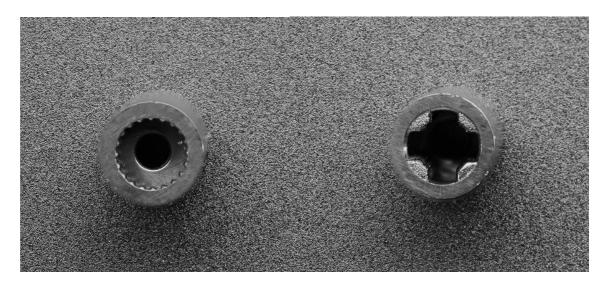

But what do you do when you want to add LEGO-compatible bricks and parts to your servo arms and horns? This is the adapter you need! Just push the axle housing end onto the shaft of your Micro Servo, and it's ready to adapt to the standard LEGO-compatible cross axle parts, including gears and wheels. So easy, we think this will enable many creative endeavors.