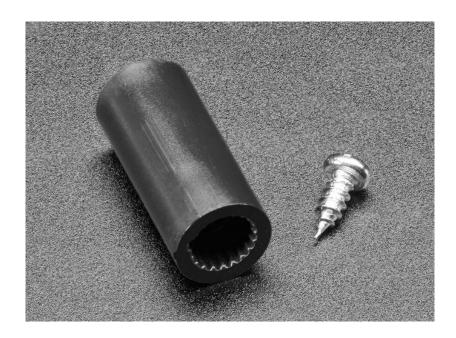

But what do you do when you want to add LEGO-compatible bricks and parts to your servo arms and horns? This is the adapter you need! Just push the axle housing end onto the shaft of your Micro Servo, and it's ready to adapt to the standard LEGO-compatible cross axle parts, including gears and wheels. So easy, we think this will enable many creative endeavors.

Comes 1 x per order - fits our Micro Servo only! Not guaranteed to fit with any other kind of servo splines, and definitely doesn't fit our standard servos.

https://www.adafruit.com/product/4252 /6-13-19