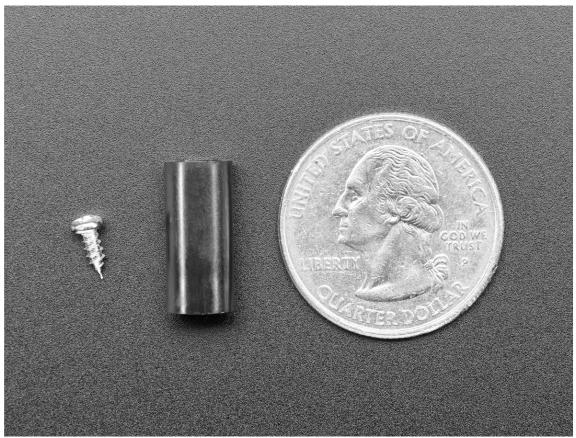

Comes 1 x per order - fits our Micro Servo only! Not guaranteed to fit with any other kind of servo splines, and definitely doesn't fit our standard servos.

https://www.adafruit.com/product/4252 /6-13-19