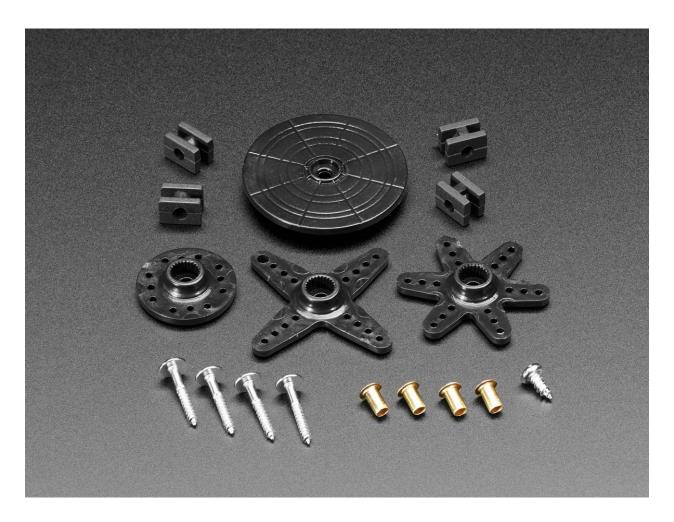

## Standard Servo Arm and Horn Set – 25 Spline

PRODUCT ID: 4250

If you bought a servo from us you probably got a bunch of plastic add-ons that you can snap onto the rotating part of the servo. These are called 'servo horns'. For many robotics projects you'll end up drilling or gluing to the horns to attach it to your armatures. But maybe you messed up, or you want to recycle the expensive motor part? This product comes with *just the horns!* No servo is included, so you can reuse the motors you've got.

They mate with 25-tooth servo axles. We've found they're compatible with our standard-size servo motors:

- Continuous Rotation Servo Feetech FS5103R
- Standard Servo TowerPro SG-5010
- Standard Size High Torque Metal Gear Servo

But it will not fit neither the Parallax Feedback 360 Degree High Speed Continuous Rotation Servo nor micro and sub-micro servos.

https://www.adafruit.com/product/4250 /6-13-19