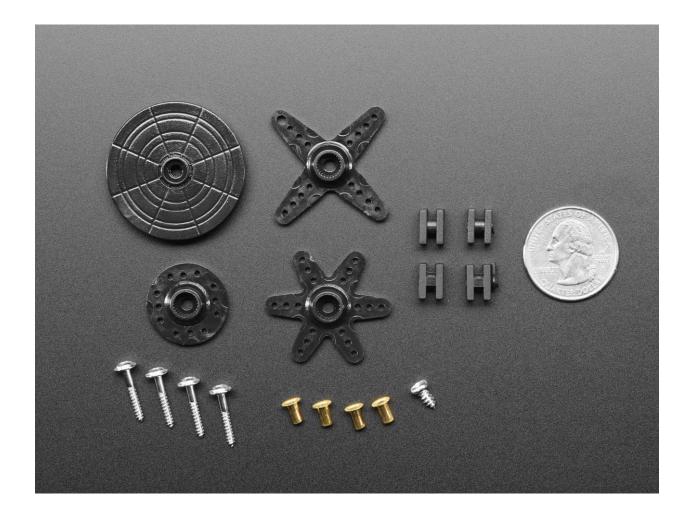

## Standard Servo Arm and Horn Set – 25 Spline

PRODUCT ID: 4250

If you bought a servo from us you probably got a bunch of plastic add-ons that you can snap onto the rotating part of the servo. These are called 'servo horns'. For many robotics projects you'll end up drilling or gluing to the horns to attach it to your armatures. But maybe you messed up, or you want to recycle the expensive motor part? This product comes with *just the horns!* No servo is included, so you can reuse the motors you've got.

They mate with 25-tooth servo axles. We've found they're compatible with our standard-size servo motors:

- Continuous Rotation Servo Feetech FS5103R
- Standard Servo TowerPro SG-5010
- Standard Size High Torque Metal Gear Servo

But it will not fit neither the Parallax Feedback 360 Degree High Speed Continuous Rotation Servo nor micro and sub-micro servos.

https://www.adafruit.com/product/4250 /6-13-19