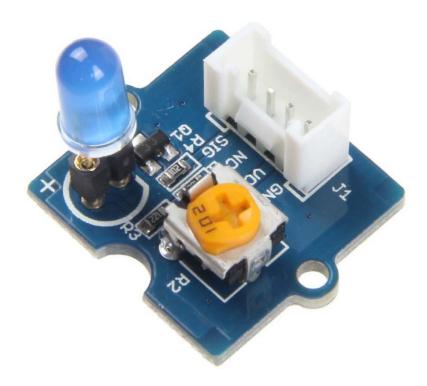

# **Grove - Green LED**

**SKU** 104030007

#### Grove interface compatible Plug and play

A general purpose LED module in Grove form factor, available in different colors.

The ingenious PCB design enables you to bend the LED to any position you want, which makes it easy to use it standalone, horizontal or Panel Mount(from left to right).