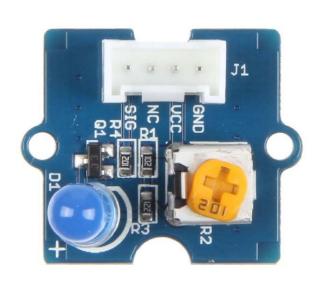

#### Grove interface compatible Plug and play

A general purpose LED module in Grove form factor, available in different colors.

The ingenious PCB design enables you to bend the LED to any position you want, which makes it easy to use it standalone, horizontal or Panel Mount(from left to right).