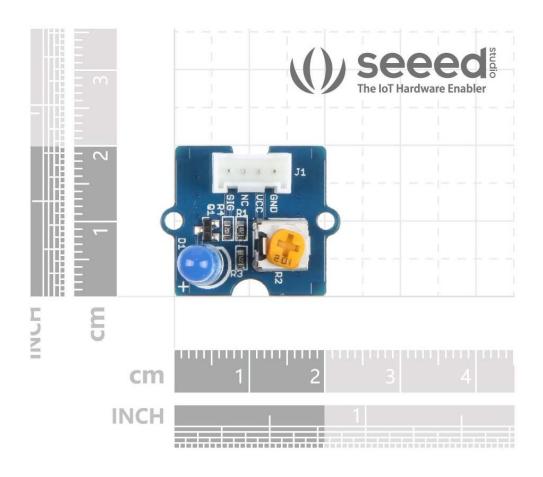

## **Technical details**

| Dimensions        | 20mm x20mm x20mm |
|-------------------|------------------|
| Weight            | G.W 9g           |
| Battery           | Exclude          |
| Operating voltage | 5V               |