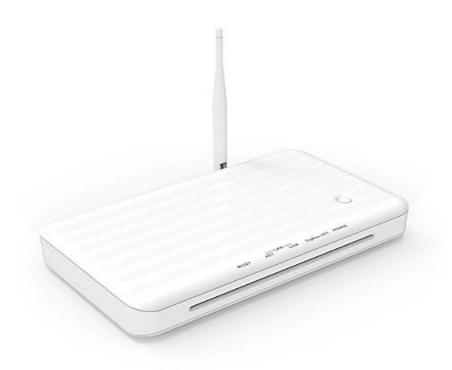

### **Integrated Solution:**

The AB-P00105 Coordinator is the communication center in the store that transmits price information to the labels. Up to 3,000 labels can be managed per coordinator and the well-organizing network allows label management easily handling. Every Coordinator includes the transceiver, the communications hardware, and the back-end software that communicates with your existing retail systems. The high transmission rate of the 2.4GHz wireless technology and intelligent task scheduling enables fast and secure updates to price-tags of all sizes.

### **Technical Specifications:**

| Case Color            | White                                          |
|-----------------------|------------------------------------------------|
| Status of LED         | 5 LEDs, Power, Zigbee-ACT, LAN-Link/ACT, reset |
| Ethernet              | 1 port, 10/100 Mbps                            |
| Antenna               | 1 Antenna 2.4G Single Band                     |
| Wireless Interface    | Zigbee (2.4GHz)                                |
| Power Supply          | 5V DC/1A external power supply                 |
| Dimension (mm)        | WxHxD: 147.8 x 85 x 22.8                       |
| Operating Temperature | 0~40°C                                         |