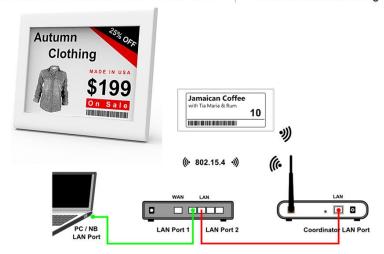

### **Integrated Solution:**

The AB-P00105 Coordinator is the communication center in the store that transmits price information to the labels. Up to 3,000 labels can be managed per coordinator and the well-organizing network allows label management easily handling. Every Coordinator includes the transceiver, the communications hardware, and the back-end software that communicates with your existing retail systems. The high transmission rate of the 2.4GHz wireless technology and intelligent task scheduling enables fast and secure updates to price-tags of all sizes.