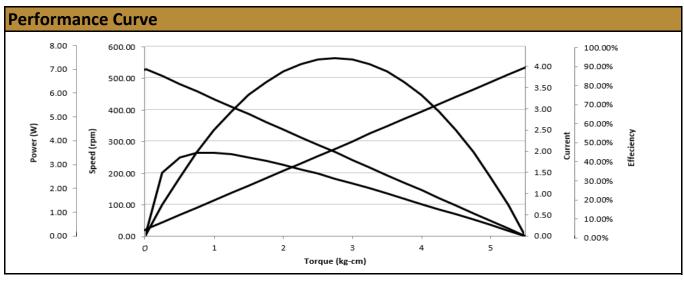

Contact Us for alternative solutions!

| Specifications     |                  |
|--------------------|------------------|
| Gearhead Type:     | Planetary        |
| Motor Type:        | Carbon - Brushed |
| Rated Voltage:     | 12V DC           |
| Rated Speed:       | 432 rpm          |
| Rated Torque:      | 1.10 kg.cm       |
| Termination Style: | Terminals        |

| No-Load Speed:   | 529 rpm (+/- 10%) |
|------------------|-------------------|
| No-Load Current: | <200 mA           |
| Stall Torque:    | 5.5 kg.cm         |
| Max. Power:      | 7 W               |
| Reduction Ratio: | 14:1              |