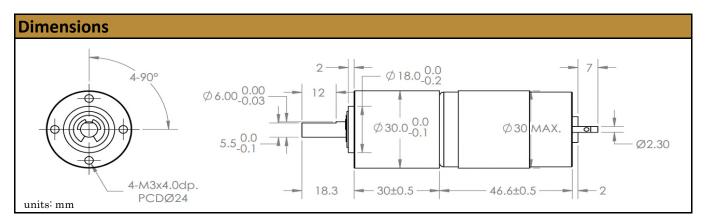

re equiped to handle varying loads and are best for intermittent duty operation. With endless performance combinations, we have a fully tailored gear motor solution for you.



Contact Us for alternative solutions!

| Specifications     |                  |
|--------------------|------------------|
| Gearhead Type:     | Planetary        |
| Motor Type:        | Carbon - Brushed |
| Rated Voltage:     | 12V DC           |
| Rated Speed:       | 432 rpm          |
| Rated Torque:      | 1.10 kg.cm       |
| Termination Style: | Terminals        |

| No-Load Speed:   | 529 rpm (+/- 10%) |
|------------------|-------------------|
| No-Load Current: | <200 mA           |
| Stall Torque:    | 5.5 kg.cm         |
| Max. Power:      | 7 W               |
| Reduction Ratio: | 14:1              |







© 2021 ISL Products International Ltd. Specifications subject to change without notice.

ISL Products International Ltd. • 235 Robbins Ln., Ste 270 • Syosset, NY 11791 • T 516-937-3475 • www.islproducts.com