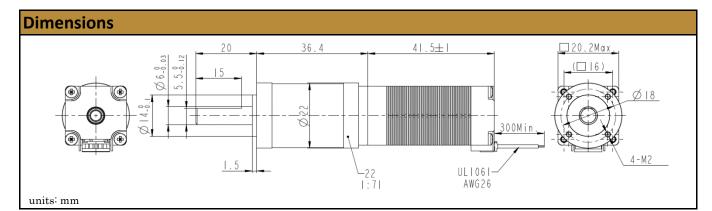

| Step Angle:       | 1.8 °                   |
|-------------------|-------------------------|
| Phase Inductance: | 1.5 mH (+/- 20%) @ 1kHz |
| Holding Torque:   | 15.86 kg.cm             |
| Phase Resistance: | 5.4 Ω                   |
| Insulation Class: | В                       |
| Reduction Ratio:  | 71:1                    |